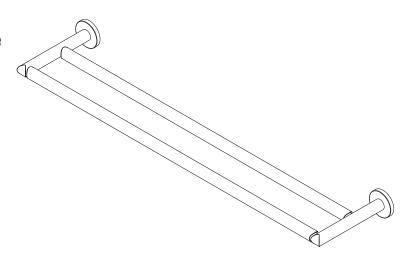

# Double Towel Bar 0222

The Double Towel Bar shall be made of solid brass construction. Double Towel Bar shall complement motiv Sine product series. Double Towel Bar shall be motiv Model 0222/\_\_\_\_.