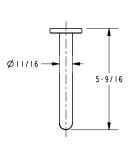

|                   |  |
|                 |                      |                   |  |
|                 |                      |                   |  |
|                 |                      |                   |  |

| <b>Product Specification:</b> | Add "Length Indicator and Color / Finish" suffix to Model number, below. |
|-------------------------------|--------------------------------------------------------------------------|
|-------------------------------|--------------------------------------------------------------------------|

The Double Towel Bar shall be made of solid brass construction. Double Towel Bar shall complement motiv Sine product series. Double Towel Bar shall be motiv Model 0222/\_\_\_\_.

### 0222

#### **Product Dimensions** (units are in inches)