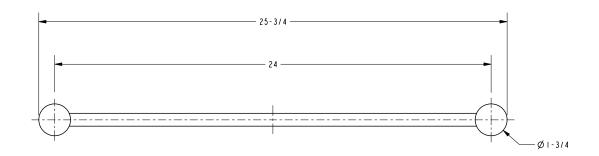

|                   |  |
|                 |                      |                   |  |
|                 |                      |                   |  |
|                 |                      |                   |  |

| <b>Product Specification:</b> | Add "Length Indicator and Color / Finish" suffix to Model number, below. |
|-------------------------------|--------------------------------------------------------------------------|
|-------------------------------|--------------------------------------------------------------------------|

The Double Towel Bar shall be made of solid brass construction. Double Towel Bar shall complement motiv Sine product series. Double Towel Bar shall be motiv Model 0222/\_\_\_\_.

### 0222

#### **Product Dimensions** (units are in inches)