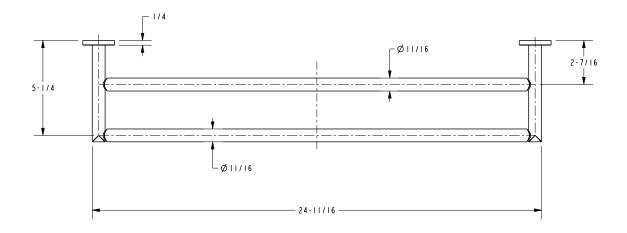

|                   |  |
|                 |                      |                   |  |
|                 |                      |                   |  |
|                 |                      |                   |  |

| <b>Product Specification:</b> | Add "Length Indicator and Color / Finish" suffix to Model number, below. |
|-------------------------------|--------------------------------------------------------------------------|
|-------------------------------|--------------------------------------------------------------------------|

The Double Towel Bar shall be made of solid brass construction. Double Towel Bar shall complement motiv Sine product series. Double Towel Bar shall be motiv Model 0222/\_\_\_\_.

### 0222

#### **Product Dimensions** (units are in inches)