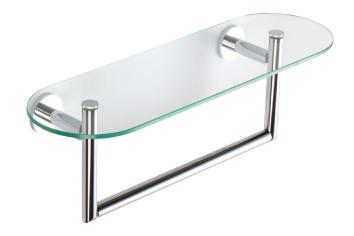

## SINE

**Features** 

- Solid brass construction
- Tempered glass with polished edges
- Complements Sine product series
- Supports 5 lbs. (2.26 kg.)

Toiletry Shelf **0219T-18** 