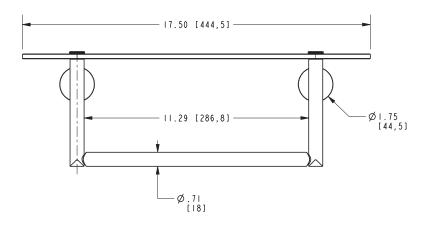

## SINE

**Features** 

- Solid brass construction
- Tempered glass with polished edges
- Complements Sine product series
- Supports 5 lbs. (2.26 kg.)

Toiletry Shelf **0219T-18** 