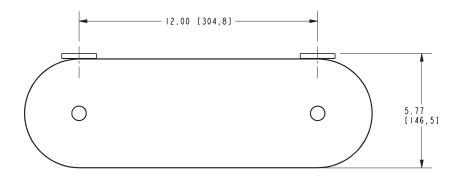

## SINE

**Features** 

- Solid brass construction
- Tempered glass with polished edges
- Complements Sine product series
- Supports 5 lbs. (2.26 kg.)

Toiletry Shelf **0219T-18** 