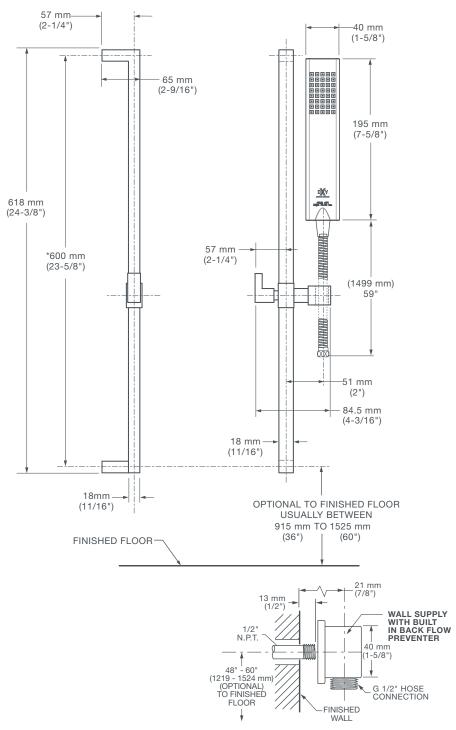

ROUGH-IN DIAGRAM SHOWN ON NEXT PAGE

# PERSONAL SHOWER SET WITH HAND SHOWER

**IMPORTANT:** These measurements are subject to change or cancellation. No responsibility is assumed for use of superseded or voided pages.