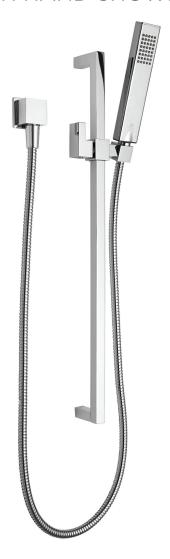

## PERSONAL SHOWER SET WITH HAND SHOWER

- Contemporary single function hand shower and 5 ft. (1.5 m) decorative metal hose
- Hand shower includes flow restrictor
- Wall elbow
- 24" adjustable bar with bracket and metal hose
- Maximum hand shower flow rate: 2.0 gpm (7.6 L/min)
- Low hand shower flow rate: 1.8 gpm (6.8 L/min)

#### **CODES AND STANDARDS**

Meets or Exceeds ASME A112.18.1/CSA B125.1

CEC and CALGreen® Compliant

| <b>DESCRIPTION</b> Personal Shower Set with Hand Shower | PRODUCT NUMBER |
|---------------------------------------------------------|----------------|
| 2.0 gpm (7.6 L/min)                                     | D35700432.XXX  |
| 1.8 gpm (6.8 L/min) •                                   | D3570043C.XXX  |
| AVAILABLE FINISHES                                      | FINISH CODE    |
| Polished Chrome                                         | 100            |
| Brushed Nickel                                          | 144            |