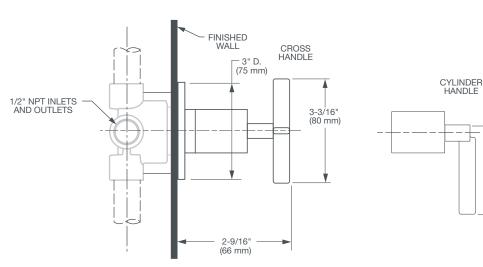

## PERCY® 3/2 OR 4/3 DIVERTER VALVE TRIM

- Directs water flow between 2 or 3 outlets
- 3/2 Port diverter allows for 1 inlet and 2 outlets
- 4/3 Port diverter allows for 1 inlet and 3 outlets
- 1/2" NPT inlets and outlets

| FINISH | CODE |
|--------|------|
| 100    |      |
| 144    |      |

DESCRIPTION

3/2 or 4/3 Diverter Valve Trim

— Cross Handle

— Lever Handle (ADA only)

3/2 Port Diverter Rough Valve
(required component)

4/3 Port Diverter Rough Valve

D35000430.191

**IMPORTANT:** These measurements are subject to change or cancellation. No responsibility is assumed for use of superseded or voided pages.

Cross

2-1/2" (63 mm) Lever