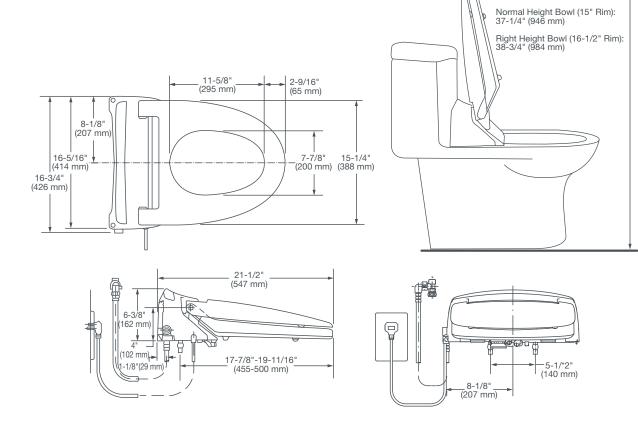

### DIMENSIONS

#### NOMINAL DIMENSIONS

6-3/8" x 16-3/4" x 21-1/2" (162 x 426 x 547 mm)

# AT100° SPALET° ELECTRONIC BIDET SEAT

\* DIMENSIONS SHOWN FOR LOCATION OF SUPPLY IS SUGGESTED.

#### **IMPORTANT:**

Dimensions of fixtures are nominal and may vary within the range of tolerance established by ANSI Standard A112.19.2. These measurements are subject to change or cancellation. No responsibility is assumed for use of superseded or voided pages.