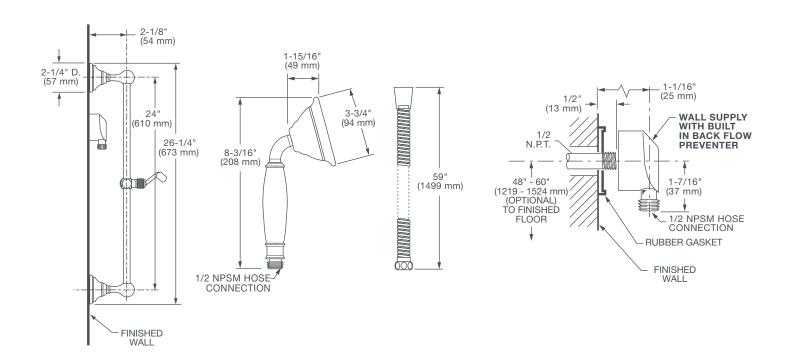

ROUGH-IN DIAGRAM SHOWN ON NEXT PAGE

## **RANDALL®**PERSONAL SHOWER SET WITH HAND SHOWER

**IMPORTANT:** These measurements are subject to change or cancellation. No responsibility is assumed for use of superseded or voided pages.