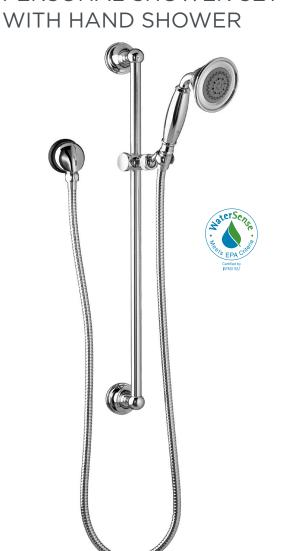

## RANDALL® PERSONAL SHOWER SET

- 5 ft. (1.5 m) decorative metal hose
- Hand shower includes flow restrictor
- Wall elbow
- 24" Adjustable bar with bracket and metal hose
- Maximum hand shower flow rate: 2.0 gpm (7.6 L/min)
- Low hand shower flow rate: 1.8 gpm (6.8 L/min)

## **CODES AND STANDARDS**

Meets or Exceeds ASME A112.18.1/CSA B125.1

EPA WaterSense® Certified

CEC and CALGreen® Compliant

| DESCRIPTION         | PRODUCT NUMBER |
|---------------------|----------------|
| Personal Shower Set |                |

with Hand Shower
2.0 gpm (7.6 L/min)
D35102780.XXX
1.8 gpm (6.8 L/min)
D3510278C.XXX

| AVAILABLE FINISHES | FINISH CODE |
|--------------------|-------------|
| Polished Chrome    | 100         |
| Brushed Nickel     | 144         |
| Platinum Nickel    | 150         |
| Satin Brass        | 427         |
|                    |             |