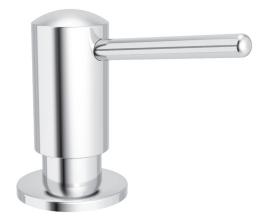

## **ETRE**<sup>™</sup> SOAP DISPENSER

- Easy top-fill design with sealed shroud
- Dispenses liquid soap, detergent, or lotion
- 16.9-ounce plastic refill dispenser capacity
- Durable push-action pump for easy and frequent use
- Solid, dezincified brass spout and escutcheon protects against corrosion
- Accommodates up to 2 3/8" (60 mm) thick countertop installations

| -           | DESCRIPTIC<br>Soap Dispe                                                                  |                |                |                | <b>PRODUCT NUMBER</b><br>D35405720.XXX         |
|-------------|-------------------------------------------------------------------------------------------|----------------|----------------|----------------|------------------------------------------------|
| F<br>M<br>U | <b>AVAILABLE FINISHES</b><br>Polished Chrome<br>Matte Black<br>Ultra Steel<br>Satin Brass |                |                |                | <b>FINISH CODE</b><br>100<br>243<br>355<br>427 |
|             |                                                                                           |                |                |                |                                                |
|             | Polished<br>Chrome                                                                        | Matte<br>Black | Ultra<br>Steel | Satin<br>Brass |                                                |