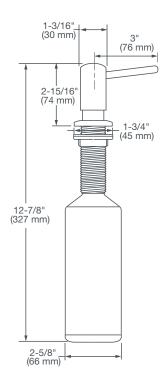

## **ETRE**<sup>™</sup> SOAP DISPENSER

- Easy top-fill design with sealed shroud
- Dispenses liquid soap, detergent, or lotion
- 16.9-ounce plastic refill dispenser capacity
- Durable push-action pump for easy and frequent use
- Solid, dezincified brass spout and escutcheon protects against corrosion
- Accommodates up to 2 3/8" (60 mm) thick countertop installations