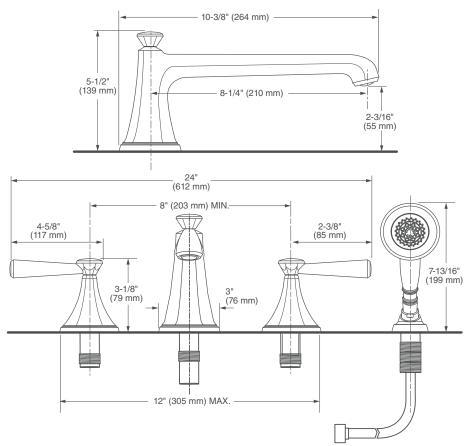

## **FITZGERALD**

**DECK MOUNT TUB FILLER** WITH HAND SHOWER

- · Stylized, sophisticated design with precise and elegant lines
- Cast brass spout and side valves
- Flexible hose connections for 8" 12" installations
- Hand shower features 5 ft (1.5 m) metal hose
- Maximum hand shower flow rate: 1.8 gpm (6.8 L/min)

Deck Mount Tub Filler with Hand Shower

**PRODUCT NUMBER** 

D35160900.XXX

**IMPORTANT:** These measurements are subject to change or cancellation. No responsibility is assumed for use of superseded or voided pages.