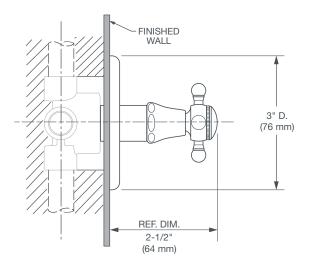

• 3/2 Port diverter allows for 1 inlet and 2 outlets

- 4/3 Port diverter allows for 1 inlet and 3 outlets
- 3/2 Port diverter rough valve directs water flow between 2 outlets
- 4/3 Port diverter rough valve directs water flow between 3 outlets
- 1/2" NPT inlets and outlets
- Available in cross handle only

## DESCRIPTION 3/2 or 4/3 Diverter Valve Trim - Cross Handle 3/2 Port Diverter Rough Valve (required compnent) 4/3 Port Diverter Rough Valve (required compnent)

## **PRODUCT NUMBER**

D35101430.XXX D35000420.191

D35000430.191

**IMPORTANT:** These measurements are subject to change or cancellation. No responsibility is assumed for use of superseded or voided pages.