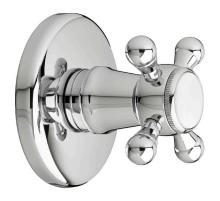

## **ASHBEE**<sup>™</sup> 3/2 OR 4/3 DIVERTER VALVE TRIM

| • Alternates water flow between 2 or 3 discrete outlets |
|---------------------------------------------------------|
|---------------------------------------------------------|

• 3/2 Port diverter allows for 1 inlet and 2 outlets

- 4/3 Port diverter allows for 1 inlet and 3 outlets
- 3/2 Port diverter rough valve directs water flow between 2 outlets
- 4/3 Port diverter rough valve directs water flow between 3 outlets
- 1/2" NPT inlets and outlets
- Available in cross handle only

## DESCRIPTION 3/2 or 4/3 Diverter Valve Trim - Cross Handle 3/2 Port Diverter Rough Valve (required compnent) 4/3 Port Diverter Rough Valve (required compnent)

## **PRODUCT NUMBER**

D35101430.XXX D35000420.191

D35000430.191

**IMPORTANT:** These measurements are subject to change or cancellation. No responsibility is assumed for use of superseded or voided pages.