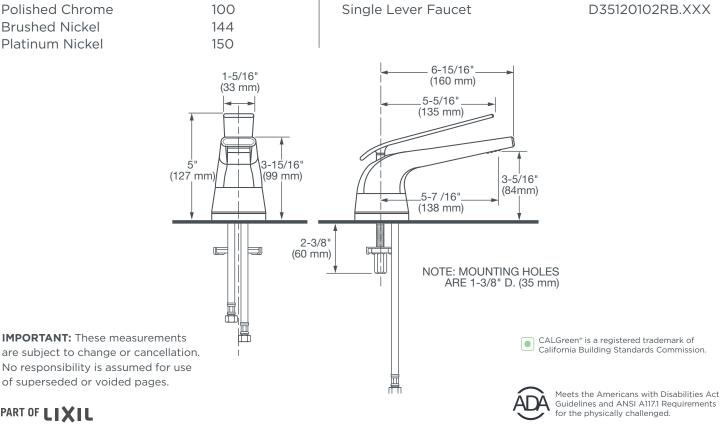

#### **AVAILABLE FINISHES Polished Chrome**

**Brushed Nickel** Platinum Nickel

#### CODES AND STANDARDS

Meets or Exceeds ASME A112.18.1/ CSA B125.1, NSF 61/Section 9

EPA WaterSense® Certified

Certified Compliant with  $\leq 0.25\%$  Weighted Average Lead Content Regulations

CEC and CALGreen<sup>®</sup> Compliant

### DESCRIPTION

**PRODUCT NUMBER** 