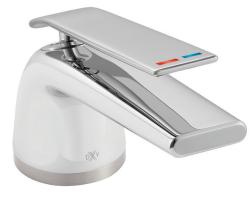

# DXV MODULUS SINGLE LEVER LAVATORY FAUCET

#### Sleek, modern design with fluid and balanced proportions

- Features a decorative base ring with a two tone finish in either Polished Chrome or Brushed Nickel, depending on the Faucet finish selected
- Cast brass spout and side valves
- Ceramic disc valve cartridges
- Lead Free—faucet contains  $\leq$  0.25% total lead content by weighted volume
- Maximum flow rate: 1.2 gpm (4.5 L/min)
- Red and Blue (hot/cold) indicator markings on handle