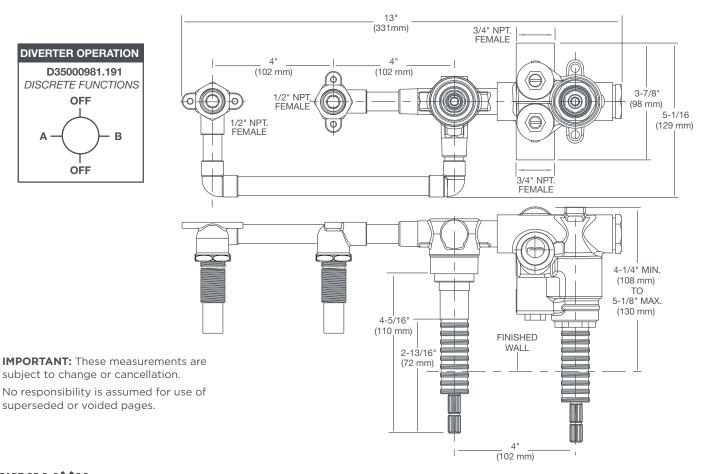

## WALL MOUNT TUB FILLER **ROUGH VALVE**

- Ceramic disc valve cartridge
- Forged brass valve body with built-in check stops
- 2-Way diverter with discrete (non-shared) functions
- 3/4" Wax thermostatic unit permits shuttle valve to move between the hot and cold seats to maintain the preselected constant water temperature
- ¾" NPT Inlets ½" Outlets
- Includes Adjustable Hot Limit Safety Stop
- Maximum temperature limit is 120°F

## **DESCRIPTION**

Wall Mount Tub Filler Rough Valve

**PRODUCT NUMBER** 

D35000981.191