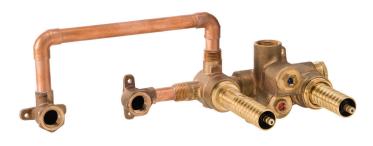

## WALL MOUNT TUB FILLER **ROUGH VALVE**

- Ceramic disc valve cartridge
- Forged brass valve body with built-in check stops
- 2-Way diverter with discrete (non-shared) functions
- 3/4" Wax thermostatic unit permits shuttle valve to move between the hot and cold seats to maintain the preselected constant water temperature
- ¾" NPT Inlets ½" Outlets
- Includes Adjustable Hot Limit Safety Stop
- Maximum temperature limit is 120°F

## **DESCRIPTION**

Wall Mount Tub Filler Rough Valve

**PRODUCT NUMBER** 

D35000981.191