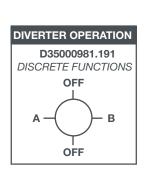

## WALL MOUNT TUB FILLER **ROUGH VALVE**

- Ceramic disc valve cartridge
- Forged brass valve body with built-in check stops
- 2-Way diverter with discrete (non-shared) functions
- 3/4" Wax thermostatic unit permits shuttle valve to move between the hot and cold seats to maintain the preselected constant water temperature
- ¾" NPT Inlets ½" Outlets
- Includes Adjustable Hot Limit Safety Stop
- Maximum temperature limit is 120°F

## **DESCRIPTION**

Wall Mount Tub Filler Rough Valve

**PRODUCT NUMBER** 

D35000981.191