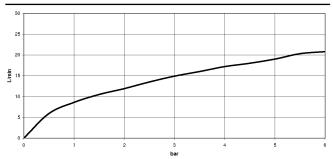

low pressure
- max. flow for complete hand shower set 6.8 l/min
- Intrinsic protection against back flow.

Intrinsic protection against back flow.

35 080 970-90

0010

| Chrome                              | 34 234 979-00 |
|-------------------------------------|---------------|
| Brushed Platinum                    | 34 234 979-06 |
| Dark Chrome                         | 34 234 979-19 |
| Matte Black                         | 34 234 979-33 |
| Brushed<br>Champagne (22kt<br>Gold) | 34 234 979-46 |
| Champagne (22kt<br>Gold)            | 34 234 979-47 |
| Brushed Chrome                      | 34 234 979-93 |

### Required miscellaneous



•please order two adapters (USA only)



# Bath thermostat for wall mounting with hand shower set

#### 34 234 979

mm [inches]



### Flow rate chart





### Bath thermostat for wall mounting with hand shower set

34 234 979



## Spare parts list

| No. | Item Number        | Name                                                 | Quantity used | Delivery time |
|-----|--------------------|------------------------------------------------------|---------------|---------------|
| 1   | 34 201 979-00      | Bath thermostat for wall mounting without shower set | 1             | 10            |
| 2   | 28 050 920-00      | holder                                               | 1             | 60            |
| 3   | 90 30 02 072 00-00 | Metal shower hose 1/2" x 3/8" x 1250 mm              | 1             | 10            |
| 4   | 28 019 979-00      | Hand shower                                          | 1             | 2             |