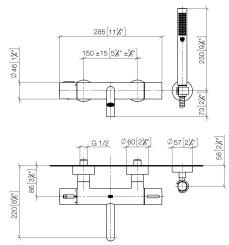

# Bath thermostat for wall mounting with hand shower set

#### 34 234 979

mm [inches]