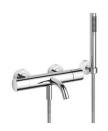

## Bath thermostat for wall mounting with hand shower set

#### 34 234 979

- 210 mm projection
- complete hand shower set: normal flow
- spout: circular, air-enriched flow
- complete hand shower set with anti-scale system
  rotary diverter with volume control and shut-off function
- slide-on rosettes Ø 60 mm
- 1/2" connection
- gauge 150 mm 15 mm
- metal shower hose 1250mm with integrated antitwist protection
- shower holder rosette Ø 57mm
- max. flow 16.9 l/min at 3 bar flow pressure
- max. flow for complete hand shower set 6.8 l/min
- Intrinsic protection against back flow.

Intrinsic protection against back flow.

35 080 970-90

0010

| Chrome                              | 34 234 979-00 |
|-------------------------------------|---------------|
| Brushed Platinum                    | 34 234 979-06 |
| Dark Chrome                         | 34 234 979-19 |
| Matte Black                         | 34 234 979-33 |
| Brushed<br>Champagne (22kt<br>Gold) | 34 234 979-46 |
| Champagne (22kt<br>Gold)            | 34 234 979-47 |
| Brushed Chrome                      | 34 234 979-93 |