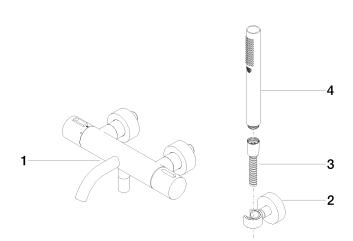

## Spare parts list

| No. | Item Number        | Name                                                 | Quantity used | Delivery time |
|-----|--------------------|------------------------------------------------------|---------------|---------------|
| 1   | 34 201 979-00      | Bath thermostat for wall mounting without shower set | 1             | 10            |
| 2   | 28 050 920-00      | holder                                               | 1             | 60            |
| 3   | 90 30 02 072 00-00 | Metal shower hose 1/2" x 3/8" x 1250 mm              | 1             | 10            |
| 4   | 28 019 979-00      | Hand shower                                          | 1             | 2             |