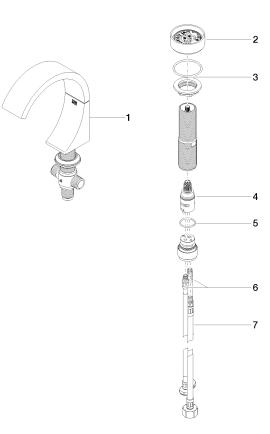

# Spare parts list

| Item Number        | Name                                                                                                                     | Quantity used                                                                                                                                                                                                                                                                                                | Delivery time                                                                                                                                                                                                                                                                                                                                                            |
|--------------------|--------------------------------------------------------------------------------------------------------------------------|--------------------------------------------------------------------------------------------------------------------------------------------------------------------------------------------------------------------------------------------------------------------------------------------------------------|--------------------------------------------------------------------------------------------------------------------------------------------------------------------------------------------------------------------------------------------------------------------------------------------------------------------------------------------------------------------------|
| 13 715 811-00      | Deck-mounted basin spout without pop-up waste                                                                            | 1                                                                                                                                                                                                                                                                                                            | 10                                                                                                                                                                                                                                                                                                                                                                       |
| 90 18 40 290 00-00 | handle                                                                                                                   | 1                                                                                                                                                                                                                                                                                                            | 10                                                                                                                                                                                                                                                                                                                                                                       |
| 04 30 11 038 67 90 | fixing set                                                                                                               | 1                                                                                                                                                                                                                                                                                                            | 2                                                                                                                                                                                                                                                                                                                                                                        |
| 90 90 03 169 00 90 | top                                                                                                                      | 1                                                                                                                                                                                                                                                                                                            | 2                                                                                                                                                                                                                                                                                                                                                                        |
| 09 14 10 112 90    | seal                                                                                                                     | 1                                                                                                                                                                                                                                                                                                            | 2                                                                                                                                                                                                                                                                                                                                                                        |
| 04 30 04 102 00 90 | High pressure hose 3/8"                                                                                                  | 2                                                                                                                                                                                                                                                                                                            | 2                                                                                                                                                                                                                                                                                                                                                                        |
| 04 30 04 019 00 90 | hose                                                                                                                     | 1                                                                                                                                                                                                                                                                                                            | 2                                                                                                                                                                                                                                                                                                                                                                        |
|                    | 13 715 811-00<br>90 18 40 290 00-00<br>04 30 11 038 67 90<br>90 90 03 169 00 90<br>09 14 10 112 90<br>04 30 04 102 00 90 | 13 715 811-00         Deck-mounted basin spout without pop-up waste           90 18 40 290 00-00         handle           04 30 11 038 67 90         fixing set           90 90 03 169 00 90         top           09 14 10 112 90         seal           04 30 04 102 00 90         High pressure hose 3/8" | 13 715 811-00         Deck-mounted basin spout without pop-up waste         1           90 18 40 290 00-00         handle         1           04 30 11 038 67 90         fixing set         1           90 90 03 169 00 90         top         1           09 14 10 112 90         seal         1           04 30 04 102 00 90         High pressure hose 3/8"         2 |