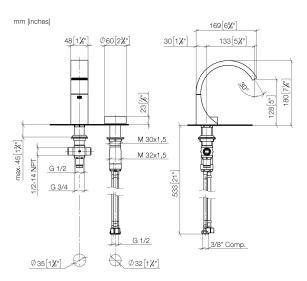

#### 29 217 811

- 133 mm projection
- fixed spout
- rectangular, air-enriched flow
- height of mixer 180 mm
- height up to aerator 128 mm
- hole diameter spout 35 mmhole diameter valve 32 mm
- hole diameter valve 32 m
  handle Ø 60mm
- 2 x pressure hose with 3/8" cap nut
- 1x screw-in M 10 x 1 pressure hose, leak-tested
- max. flow 4.5 l/min
- max. now 4.5 1/1
- progressive cartridge
- lead-free
- This product can help a building to meet requirements of Green Building Rating Systems, e.g. LEED®, BREEAM®, DGNB, WELL