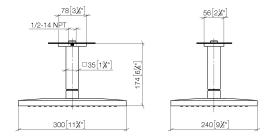

m
- rain shower 300 x 240mm
- distance between ceiling and lower edge of the shower 165mm • rosette 78 x 55, as required
- 1/2" connection
- max. flow 6.8 l/min
- quick clearing

#### Codes & standards

- This product reduces water consumption by % (compared to requirements of EPAct '92)
  This product can contribute to Water Use
- Reduction in LEED® Green Building Rating
- This product can help a building to meet requirements of Green Building Rating Systems, e.g. LEED®, BREEAM®, DGNB, WELL

| Chrome           | 28 796 710-00 0010 |
|------------------|--------------------|
| Brushed Platinum | 28 796 710-06 0010 |

#### Required miscellaneous



•min. recess depth 90 mm

•max. recess depth 163 mm

35 085 970-90



## Rain shower with ceiling fixing 300 x 240 mm

28 796 710

mm [inches]



### Flow rate chart



### Codes & Standards

ASME A112.18.1/CSA B125.1 California Energy Commission (CEC)



# Rain shower with ceiling fixing 300 x 240 mm

28 796 710



## Spare parts list

| No. | Item Number        | Name       | Quantity used | Delivery time |
|-----|--------------------|------------|---------------|---------------|
| 1   | 09 27 71 020-00    | rosette    | 1             | 10            |
| 2   | 90 11 10 092 00-00 | connection | 1             | 10            |
| 3   | 04 12 05 062 10-00 | shower     | 1             | 10            |