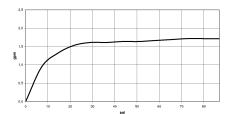

40mm
- distance between ceiling and lower edge of the shower 165mm • rosette 78 x 55, as required
- 1/2" connection
- max. flow 6.8 l/min
- quick clearing

#### Codes & standards

- This product reduces water consumption by % (compared to requirements of EPAct '92)
  This product can contribute to Water Use
- Reduction in LEED® Green Building Rating
- This product can help a building to meet requirements of Green Building Rating Systems, e.g. LEED®, BREEAM®, DGNB, WELL

| Chrome           | 28 796 710-00 0010 |
|------------------|--------------------|
| Brushed Platinum | 28 796 710-06 0010 |

#### Required miscellaneous



•min. recess depth 90 mm

•max. recess depth 163 mm

35 085 970-90



## Rain shower with ceiling fixing 300 x 240 mm

28 796 710

mm [inches]



### Flow rate chart



### Codes & Standards

ASME A112.18.1/CSA B125.1 California Energy Commission (CEC)



# Rain shower with ceiling fixing 300 x 240 mm

28 796 710



## Spare parts list

| No. | Item Number        | Name       | Quantity used | Delivery time |
|-----|--------------------|------------|---------------|---------------|
| 1   | 09 27 71 020-00    | rosette    | 1             | 10            |
| 2   | 90 11 10 092 00-00 | connection | 1             | 10            |
| 3   | 04 12 05 062 10-00 | shower     | 1             | 10            |