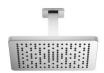

### Rain shower with ceiling fixing 300 x 240 mm

28 796 710

- rain flow
- with anti-scale system
- rain shower 300 x 240mm
- distance between ceiling and lower edge of the shower 165mm • rosette 78 x 55, as required
- 1/2" connection
- max. flow 6.8 l/min
- quick clearing

# Rain shower with ceiling fixing 300 x 240 mm

28 796 710