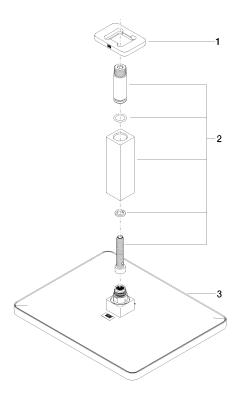

## Spare parts list

| No. | Item Number        | Name       | Quantity used | Delivery time |
|-----|--------------------|------------|---------------|---------------|
| 1   | 09 27 71 020-00    | rosette    | 1             | 10            |
| 2   | 90 11 10 092 00-00 | connection | 1             | 10            |
| 3   | 04 12 05 062 10-00 | shower     | 1             | 10            |