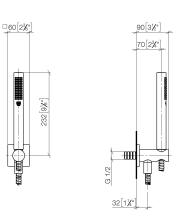

970-00 0010 |
|-------------------------------------|--------------------|
| Brushed Platinum                    | 27 802 970-06 0010 |
| Platinum                            | 27 802 970-08 0010 |
| Dark Chrome                         | 27 802 970-19 0010 |
| Brushed Durabrass<br>(23kt Gold)    | 27 802 970-28 0010 |
| Matte Black                         | 27 802 970-33 0010 |
| Brushed<br>Champagne (22kt<br>Gold) | 27 802 970-46 0010 |
| Champagne (22kt<br>Gold)            | 27 802 970-47 0010 |
| Brushed Chrome                      | 27 802 970-93 0010 |
| Brushed Dark<br>Platinum            | 27 802 970-99 0010 |

### Required miscellaneous

 $\bigcirc$ 

Concealed adapter

35 080 970-90 0010



## Hand shower set with integrated shower holder FlowReduce

#### 27 802 970

mm [inches]



### Codes & Standards

ASME A112.18.1/CSA B125.1 California Energy Commission (CEC)



# Hand shower set with integrated shower holder FlowReduce

27 802 970



# Spare parts list

| No. | Item Number        | Name                                     | Quantity used | Delivery time |
|-----|--------------------|------------------------------------------|---------------|---------------|
| 1   | 90 12 11 140 30-00 | shower                                   | 1             | 10            |
| 2   | 28 490 970-00      | Wall elbow with integrated shower holder | 1             | 10            |
| 3   | 90 30 02 072 00-00 | Metal shower hose 1/2" x 3/8" x 1250 mm  | 1             | 10            |
| 4   | 09 14 20 026 90    | seal                                     | 1             | 2