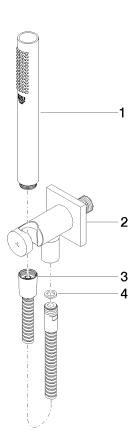

# Spare parts list

| No. | Item Number        | Name                                     | Quantity used | Delivery time |
|-----|--------------------|------------------------------------------|---------------|---------------|
| 1   | 90 12 11 140 30-00 | shower                                   | 1             | 10            |
| 2   | 28 490 970-00      | Wall elbow with integrated shower holder | 1             | 10            |
| 3   | 90 30 02 072 00-00 | Metal shower hose 1/2" x 3/8" x 1250 mm  | 1             | 10            |
| 4   | 09 14 20 026 90    | seal                                     | 1             | 2             |