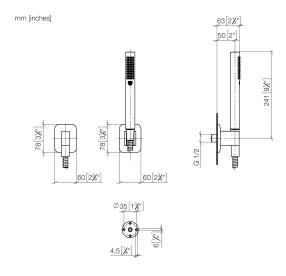

## Hand shower set with individual rosettes FlowReduce

27 802 845

- normal flow
- with anti-scale system
- 3/8" shower outlet
- rosette for wall elbow 60 x 78mm
- rosette for shower holder 60 x 78mm
- metal shower hose 1250mm with integrated antitwist protection
  • 1/2" wall elbow
- max. flow 6.8 l/min