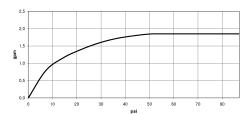

- rosette for shower holder 60 x 78mm
- metal shower hose 1250mm with integrated antitwist protection
  • 1/2" wall elbow
- max. flow 6.8 l/min

#### Codes & standards

- This product reduces water consumption by % (compared to requirements of EPAct '92)
  This product can contribute to Water Use
- Reduction in LEED® Green Building Rating
- This product can help a building to meet requirements of Green Building Rating Systems, e.g. LEED®, BREEAM®, DGNB, WELL Intrinsic protection against back flow.

Intrinsic protection against back flow.



#### Required miscellaneous

| Concealed adapter | 35 080 970-90 |  |
|-------------------|---------------|--|
| •                 | 0010          |  |





## Hand shower set with individual rosettes FlowReduce

#### 27 802 845



## Flow rate chart



## Codes & Standards

| ASME          |  |
|---------------|--|
| A112.18.1/CSA |  |
| B125.1        |  |

California Energy Commission (CEC)



## Hand shower set with individual rosettes FlowReduce

27 802 845



# Spare parts list

| No. | Item Number        | Name                                    | Quantity used | Delivery time |
|-----|--------------------|-----------------------------------------|---------------|---------------|
| 1   | 28 450 845-00      | Wall elbow                              | 1             | 10            |
| 2   | 09 14 20 026 90    | seal                                    | 1             | 2             |
| 3   | 28 050 845-00      | Wall bracket                            | 1             | 10            |
| 4   | 90 30 02 072 00-00 | Metal shower hose 1