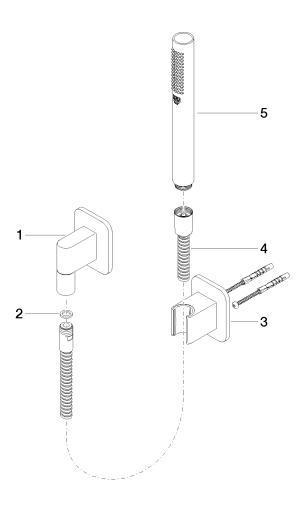

# Spare parts list

| No. | Item Number        | Name                                    | Quantity used | Delivery time |
|-----|--------------------|-----------------------------------------|---------------|---------------|
| 1   | 28 450 845-00      | Wall elbow                              | 1             | 10            |
| 2   | 09 14 20 026 90    | seal                                    | 1             | 2             |
| 3   | 28 050 845-00      | Wall bracket                            | 1             | 10            |
| 4   | 90 30 02 072 00-00 | Metal shower hose 1/2" x 3/8" x 1250 mm | 1             | 10            |
| 5   | 90 12 11 140 30-00 | shower                                  | 1             | 10            |