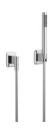

## Hand shower set with individual rosettes FlowReduce

27 802 845

- normal flow
- with anti-scale system
- 3/8" shower outlet
- rosette for wall elbow 60 x 78mm
- rosette for shower holder 60 x 78mm
- metal shower hose 1250mm with integrated antitwist protection
  • 1/2" wall elbow
- max. flow 6.8 l/min