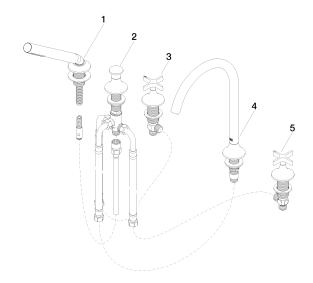

## Spare parts list

| No. | Item Number   | Name                                                    | Quantity used | Delivery time |
|-----|---------------|---------------------------------------------------------|---------------|---------------|
| 1   | 27 702 809-00 | Hand shower set for bath rim or tile edge installation  | 1             | 10            |
| 2   | 29 140 809-00 | Two-way diverter for bath rim or tile edge installation | 1             | 10            |
| 3   | 20 000 808-00 | Deck valve clockwise closing hot                        | 1             | 10            |
| 4   | 13 612 809-00 | Bath spout without diverter for deck mounting           | 1             | -             |
| 5   | 20 000 809-00 | Deck valve clockwise closing cold                       | 1             | 10            |