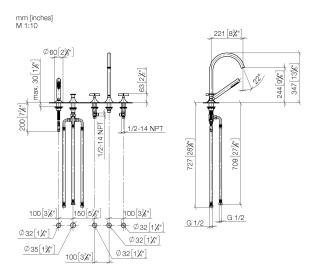

### Five-hole bath mixer for deck mounting with diverter

27 522 809

- 220 mm projection
- complete hand shower set: normal flow
- spout: circular, air-enriched flow
- complete hand shower set with anti-scale system
- automatic bath/shower diverter
- height of mixer 347 mm
- height up to aerator 244 mm
- hole diameter valve 32 mm
- hole diameter spout 32 mm
- hole diameter for complete hand shower set 32 mm
- rosette for complete hand shower set Ø 60mm
- rosette for spout Ø 60mm
- rosette for deck valve Ø 60mm
- metal shower hose 1750mm with integrated antitwist protection
- max. flow 21.5 l/min at 3 bar flow pressure
- max. flow for complete hand shower set 6.8 l/min