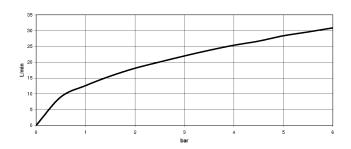

Codes & standards

| Chrome                              | 27 522 809-00 |
|-------------------------------------|---------------|
| Brushed Platinum                    | 27 522 809-06 |
| Platinum                            | 27 522 809-08 |
| Dark Chrome                         | 27 522 809-19 |
| Brushed Durabrass<br>(23kt Gold)    | 27 522 809-28 |
| Brushed<br>Champagne (22kt<br>Gold) | 27 522 809-46 |
| Champagne (22kt<br>Gold)            | 27 522 809-47 |
| Brushed Dark<br>Platinum            | 27 522 809-99 |

Intrinsic protection against back flow.

Note: Local building codes may require the use of an anti-scald device. Please refer to remote pressure balance valve (35 910 970 90)



# Five-hole bath mixer for deck mounting with diverter

#### 27 522 809



#### Flow rate chart



### Codes & Standards

| ASME          | California Energy |
|---------------|-------------------|
| A112.18.1/CSA | Commission        |
| B125.1        | (CEC)             |



# Five-hole bath mixer for deck mounting with diverter

27 522 809

Parts for other finishes can be found here: Brushed Platinum



## Spare parts list

| No. | Item Number   | Name                                                    | Quantity used | Delivery time |
|-----|---------------|---------------------------------------------------------|---------------|---------------|
| 1   | 27 702 809-00 | Hand shower set for bath rim or tile edge installation  | 1             | 10            |
| 2   | 29 140 809-00 | Two-way diverter for bath rim or tile edge installation | 1             | 10            |
| 3   | 20