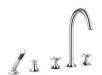

### Five-hole bath mixer for deck mounting with diverter

27 522 809



- 220 mm projection
- complete hand shower set: normal flow
- spout: circular, air-enriched flow
- complete hand shower set with anti-scale system
- automatic bath/shower diverter
- height of mixer 347 mm
- height up to aerator 244 mm
- hole diameter valve 32 mm
- hole diameter spout 32 mm
- hole diameter for complete hand shower set 32 mm
- rosette for complete hand shower set Ø 60mm
- rosette for spout Ø 60mm
- rosette for deck valve Ø 60mm
- metal shower hose 1750mm with integrated antitwist protection
- max. flow 21.5 l/min at 3 bar flow pressure
- max. flow for complete hand shower set 6.8 l/min

#### Codes & standards

| Chrome                              | 27 522 809-00 |
|-------------------------------------|---------------|
| Brushed Platinum                    | 27 522 809-06