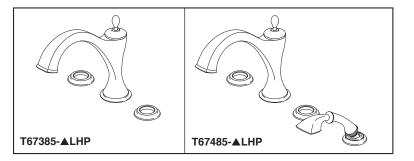

# BRIZO ROMAN **TUB/WHIRLPOOL FAUCET TRIM**

- Charlotte<sup>™</sup> Two Handle Roman Tub Trim
- Three Hole Applications (T67385-LHP)
- Four Hole Applications (T67485-LHP) Temperature and Volume Controlled With Handles
- Flexible Ledge Mount
- Rough-In Kit Must Also be Ordered to Complete Installation (R62707 For Three Hole and R64707 For Four Hole)

#### **STANDARD SPECIFICATIONS:**

- Trim Only for two handle Roman Tub faucet for concealed mounting
- Temperature and volume controlled with handles. Rough-In kit must also be ordered to complete installation (R62707 for three hole and R64707 for four hole). There are separate specification sheets on each rough-in kit if more details are required.
- Handshower includes double check valves for backflow prevention (T67490-LHP)
- Handshower maximum 1.75 gpm @ 80 psi, 6.6 L/min @ 550 kPa
- Minimum 5" (127 mm) to maximum 8" (203 mm) distance between holes
- LHP Less Handle Program. See handle options below