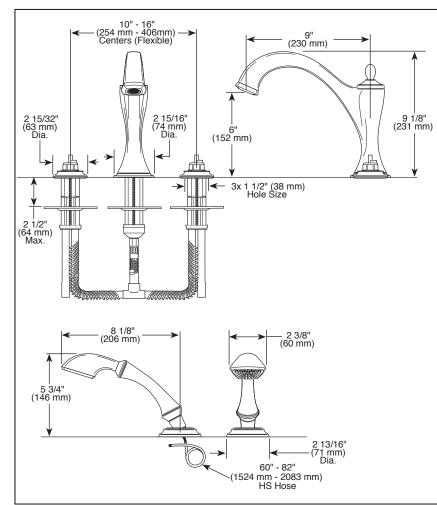

#### **STANDARD SPECIFICATIONS:**

- Trim Only for two handle Roman Tub faucet for concealed mounting
- Temperature and volume controlled with handles. Rough-In kit must also be ordered to complete installation (R62707 for three hole and R64707 for four hole). There are separate specification sheets on each rough-in kit if more details are required.
- Handshower includes double check valves for backflow prevention (T67490-LHP)
- Handshower maximum 1.75 gpm @ 80 psi, 6.6 L/min @ 550 kPa
- Minimum 5" (127 mm) to maximum 8" (203 mm) distance between holes
- LHP Less Handle Program. See handle options below