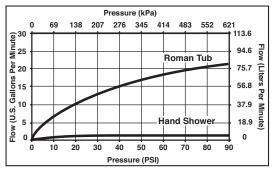

#### **STANDARD SPECIFICATIONS:**

- Trim Only for two handle Roman Tub faucet for concealed mounting
- Temperature and volume controlled with handles. Rough-In kit must also be ordered to complete installation (R62707 for three hole and R64707 for four hole). There are separate specification sheets on each rough-in kit if more details are required.
- Handshower includes double check valves for backflow prevention (T67490-LHP)
- Handshower maximum 1.75 gpm @ 80 psi, 6.6 L/min @ 550 kPa
- Minimum 5" (127 mm) to maximum 8" (203 mm) distance between holes
- LHP Less Handle Program. See handle options below