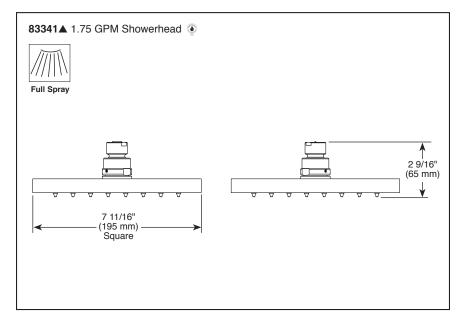

## STANDARD SPECIFICATIONS:

- Maximum 1.75 gpm @ 80 psi, 6.6 L/min @ 550 kPa
- Maximum 2.5 gpm @ 80 psi, 9.5 L/min @ 550 kPa
- Standard 1/2" pipe fitting
- Wrench flats for tightening
- Solid fabricated brass showerhead
- Showerhead is intended for overhead raincan orientation only. Ball connector rotates and pivots.