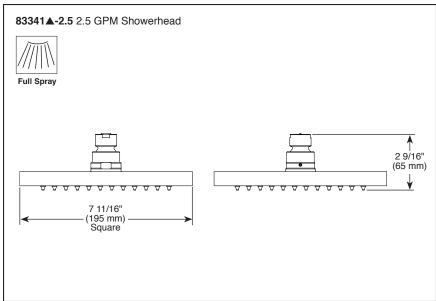

## STANDARD SPECIFICATIONS:

- Maximum 1.75 gpm @ 80 psi, 6.6 L/min @ 550 kPa
- Maximum 2.5 gpm @ 80 psi, 9.5 L/min @ 550 kPa
- Standard 1/2" pipe fitting
- Wrench flats for tightening
- Solid fabricated brass showerhead
- Showerhead is intended for overhead raincan orientation only. Ball connector rotates and pivots.