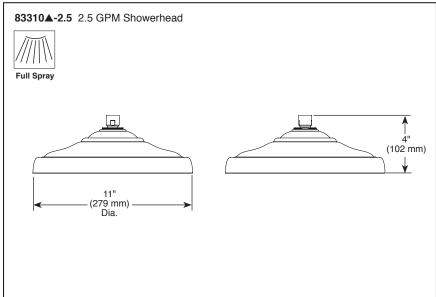

## STANDARD SPECIFICATIONS:

- Maximum 1.75 gpm @ 80 psi, 6.6 L/min @ 550 kPa
- Maximum 2.5 gpm @ 80 psi, 9.5 L/min @ 550 kPa
- Standard 1/2" pipe fitting
- Wrench flats for tightening
- Solid fabricated brass showerhead
- Showerhead is intended for overhead raincan orientation only. Ball connector rotates and pivots.