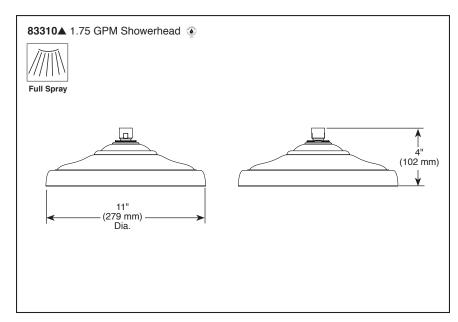

## STANDARD SPECIFICATIONS:

- Maximum 1.75 gpm @ 80 psi, 6.6 L/min @ 550 kPa
- Maximum 2.5 gpm @ 80 psi, 9.5 L/min @ 550 kPa
- Standard 1/2" pipe fitting
- Wrench flats for tightening
- Solid fabricated brass showerhead
- Showerhead is intended for overhead raincan orientation only. Ball connector rotates and pivots.