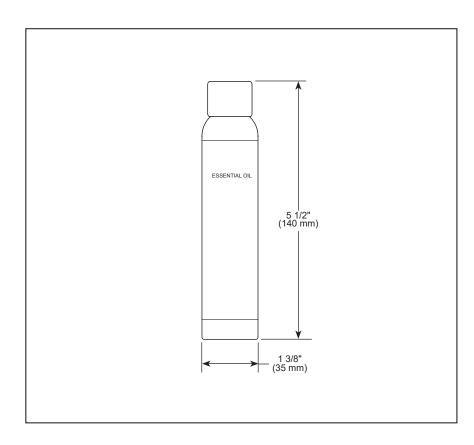

### **STANDARD SPECIFICATIONS:**

- 100ml canisters compatible with the 8SP-MU-5 Aromatherapy system
- 8SP-S1-5 State of Focus Sweet Orange, Pine Needle, Ho Leaf, Frankincense, Patchouli, Cistus Labdanum
- 8SP-S2-5 State of Serenity Lavandin, Sweet Orange, Geranium, Cedarwood, Marjoram, Lavender, Frankincense
- 8SP-S4-5 State of Clarity Lemongrass, Rosemary, Sweet Orange, Ginger Root, Red Grapefruit, Mandarin Orange, Cinnamon Leaf, Lemon
- 8SP-S5-5 State of Openness Sage, Niaouli, Eucalyptus Globulus, Spruce Needle, Eucalyptus Radiata, Thyme, Myrtle
- 8SP-S6-5 State of Indulgence Spruce Needle, Fir Needle, Pine Needle, Cedarwood, Frankincense, Ylang Ylana