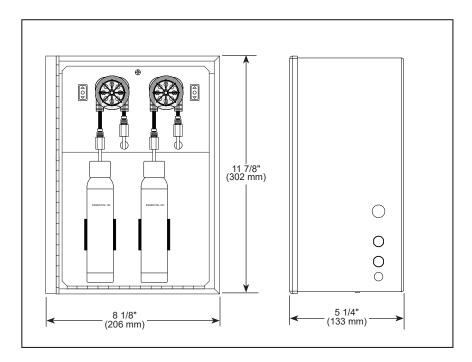

## AROMATHERAPY MODULE

■ 8SP-MU-5

### FEATURES:

- Two micro dosing peristalic pumps
- Fully programmable with the 8CB-600, 8CH-600 and 8CN-600 control
- Two manual prime and reverse pump switches. Reverse operation returns the oil back to the bottle for changing the scent.
- Clear tubing for visual indication of oil flow during priming and reverse operation.
- Compatible with Brizo Aromatherapy Pure Essential Oil Canisters.
- Automatically dispenses oil directly into the steam pipe and must be located near the steam pipe.

#### **STANDARD SPECIFICATIONS:**

- Can only be installed with models 8GE-TSG steam generators
- Includes control cable, tubing and fittings.
- Essential oils sold separately.
- Holds two 100 ml Brizo Aromatherapy Pure Essential Oil Canisters.
- Pumps 1/4 drop at a time directly into the steam
- Required Electrical Service: Plugs into standard electrical 120 volt outlet and comes with a low voltage cable to connect to the other system devices.