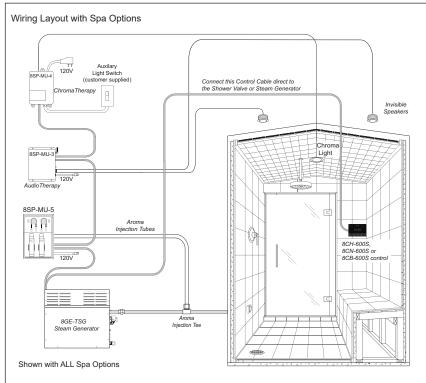

### FEATURES:

- Two micro dosing peristalic pumps
- Fully programmable with the 8CB-600, 8CH-600 and 8CN-600 control
- Two manual prime and reverse pump switches. Reverse operation returns the oil back to the bottle for changing the scent.
- Clear tubing for visual indication of oil flow during priming and reverse operation.
- Compatible with Brizo Aromatherapy Pure Essential Oil Canisters.
- Automatically dispenses oil directly into the steam pipe and must be located near the steam pipe.

#### **STANDARD SPECIFICATIONS:**

- Can only be installed with models 8GE-TSG steam generators
- Includes control cable, tubing and fittings.
- Essential oils sold separately.
- Holds two 100 ml Brizo Aromatherapy Pure Essential Oil Canisters.
- Pumps 1/4 drop at a time directly into the steam
- Required Electrical Service: Plugs into standard electrical 120 volt outlet and comes with a low voltage cable to connect to the other system devices.