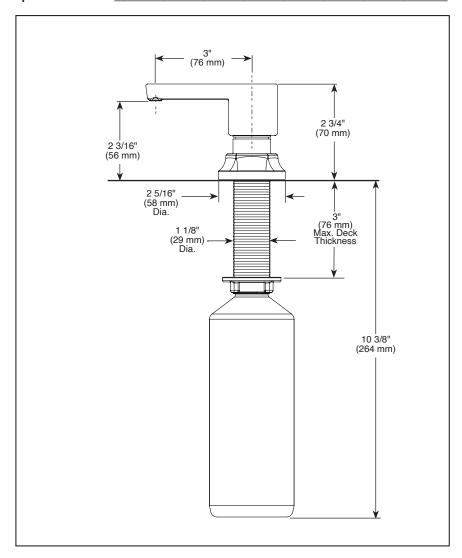

## **STANDARD SPECIFICATIONS:**

- 13 ounce bottle
- Refillable from above the deck
- 3" max. deck thickness
- Fits hole size 1 3/8" +/- 1/8"