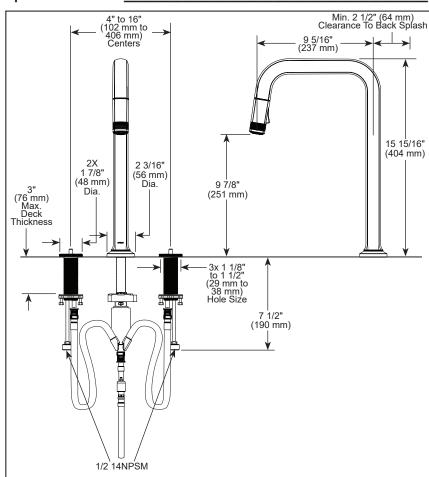

## **STANDARD SPECIFICATIONS:**

- Max flow rate 1.8 gpm @ 60 psi, 6.8 L/min @ 414 kP
- Three hole mount
- Spout rotates 360°
- Ceramic cartridge
- 1/2-14 NPSM threaded inlets
- · Quick connect hoses
- Two-function wand: Aerated stream or spray
- Dual integral check valves in sprayer
- Handles sold separately
- Note: Optional red/blue temperature indicator rings, order RP101685