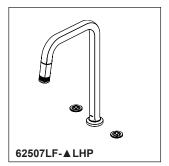

## KITCHEN FAUCET

- Kintsu® Bath Collection
- Two Handle Widespread Pull-Down

## **STANDARD SPECIFICATIONS:**

- Max flow rate 1.8 gpm @ 60 psi, 6.8 L/min @ 414 kP
- Three hole mount
- Spout rotates 360°
- Ceramic cartridge
- 1/2-14 NPSM threaded inlets
- · Quick connect hoses
- Two-function wand: Aerated stream or spray
- Dual integral check valves in sprayer
- Handles sold separately
- Note: Optional red/blue temperature indicator rings, order RP101685