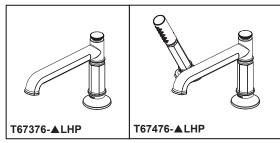

# BRIZO **ROMAN TUB FAUCET TRIM** ▲ Invari<sup>™</sup> Bath Collection

▲ Three Hole Installation (T67376-LHP) ▲ Four Hole Installation (T67476-LHP)