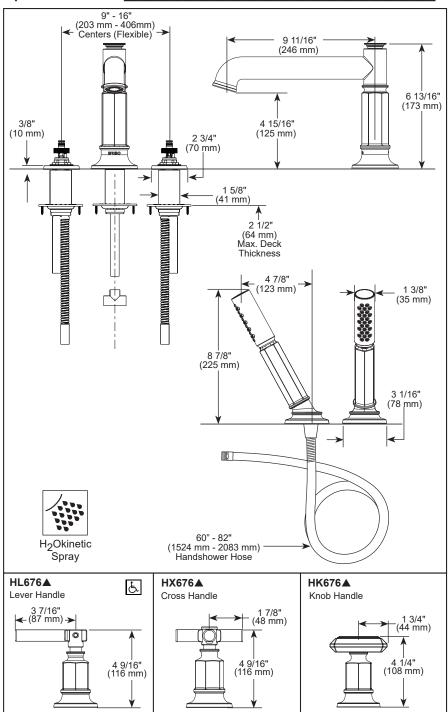

#### **FEATURES:**

- H<sub>2</sub>Okinetic Technology<sup>®</sup>
- Handles attach with rare earth magnets inside handles. No set screw required. Simplifies installation and provides flush mount installation.

#### **STANDARD SPECIFICATIONS:**

- Trim only for two handle Roman Tub faucet for concealed mounting
- Temperature and volume controlled with handles
- Rough-In kit required to complete installation, sold separately (R64707 for four hole and R62707 for three hole). There are separate specification sheets available for each rough-in kit.
- Hand shower includes double check valves for backflow prevention (T67498)
- Hand shower maximum 1.75 gpm @ 80 psi, 6.6 L/ min @ 550 kPa
- 60" 82" (1524 mm 2083 mm) stretchable finished metal hose