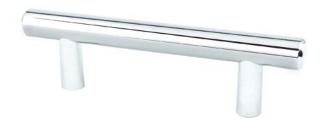

## 9548-2026-P

Transitional Advantage Two 3 inch CC Polished Chrome T-Bar Pull

## **Product Specifications**

All dimensions listed in inches unless otherwise specified.

| Collection       | TRANSITIONAL ADVANTAGE TWO | Length                | 4 %16IN.                          |
|------------------|----------------------------|-----------------------|-----------------------------------|
| Product Type     | PULL                       | Width                 | ½IN.                              |
| Finish           | POLISHED CHROME            | Height/<br>Projection | 1 ¼in.                            |
| Material         | STEEL                      | Base                  | <sup>3</sup> ∕8IN.                |
| Center to Center | 3in.                       | Тар                   | 8-32 Comes with two 1in. screws   |
|                  |                            | Hand Clearance        | <sup>25</sup> ⁄ <sub>32</sub> IN. |