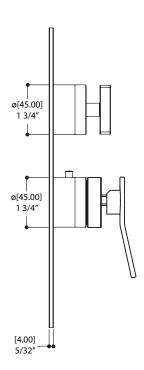

#### **FEATURES**

Solid brass construction screwless decorative trim
Thin contemporary style - 4 1/4" x 11" x 1/8"
Decorative cylinder (x2) for shut-off valve and thermo control included
Handles included
Fits 1/2" thermo valve 12001