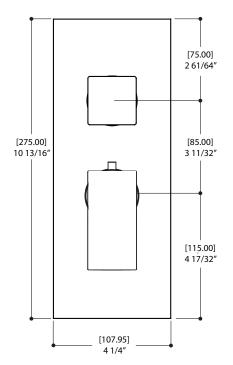

#### **FEATURES**

Solid brass construction screwless decorative trim
Thin contemporary style - 4 1/4" x 11" x 1/8"
Decorative cylinder (x2) for shut-off valve and thermo control included
Handles included
Fits 1/2" thermo valve 12001