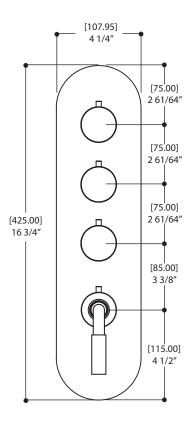

### FEATURES

Solid brass construction screwless decorative trim Thin contemporary style - 4 1/4" x 16 3/4" x 1/8" Decorative cylinder (x4) for shut-off valves and thermo control included Handles included Fits 1/2" thermo valve 12003 - 3/4" thermo valve 3003