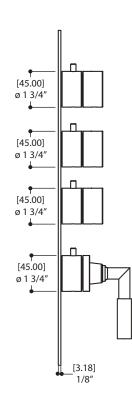

### FEATURES

Solid brass construction screwless decorative trim Thin contemporary style - 4 1/4" x 16 3/4" x 1/8" Decorative cylinder (x4) for shut-off valves and thermo control included Handles included Fits 1/2" thermo valve 12003 - 3/4" thermo valve 3003