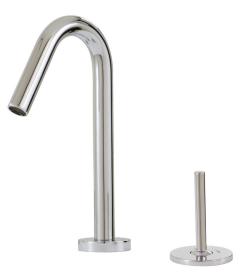

# xround NX7512

2-piece lavatory faucet with side joystick

### FEATURES

Solid brass construction Recessed aerator - crystal clear water flow Single volume and temperature side joystick control Press pop-up drain with overflow included 3/8" connector FINISHES

Standard polished chrome (pc)