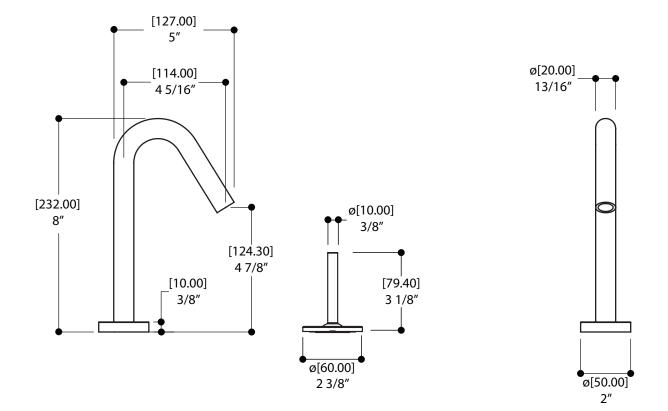

## SPECS AT LARGE

Overall spout projection: 5" CC spout projection: 4 5/16" Total faucet height: 8" Flow rate: 2.2 gpm Mounting hole: 1 3/8" Counter depth: 1 3/8"