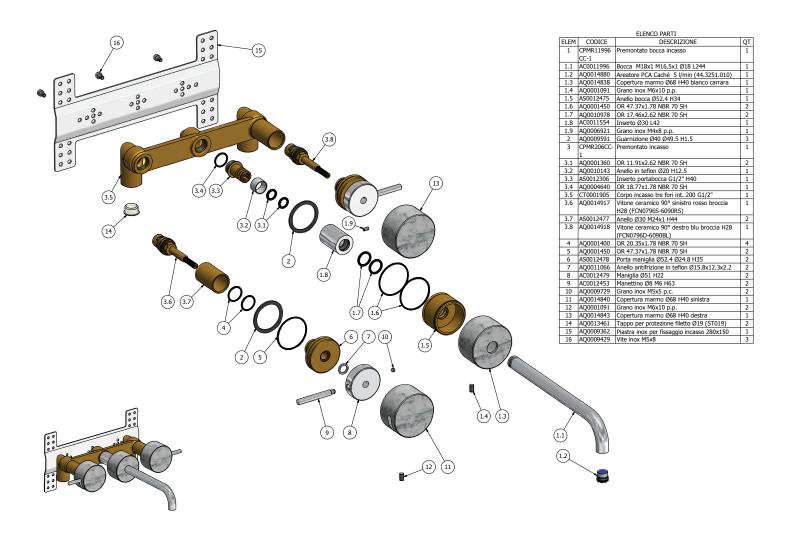

### **Product Description**

Wallmount 8" c.c. lavatory faucet

- solid brass construction
- crystal clear water flow
- drain not included
- 1/2" connection

height: 4" overall projection: 9  $^{1/4"}$  flow rate: 1.3 gpm\*