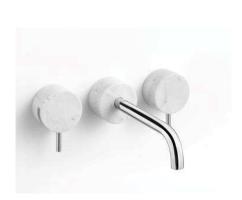

### **Product Description**

Wallmount 8" c.c. lavatory faucet

- solid brass construction
- crystal clear water flow
- drain not included
- 1/2" connection

height: 4" overall projection: 9  $^{1/4"}$  flow rate: 1.3 gpm\*

#### **FINISHES**

Standard

Polished chrome (pc)