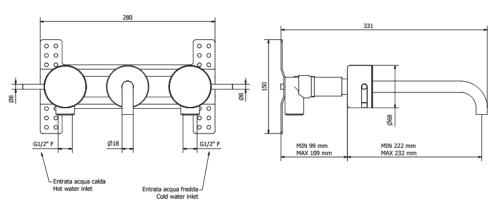

### **Product Description**

Wallmount 8" c.c. lavatory faucet

- solid brass construction
- crystal clear water flow
- drain not included
- 1/2" connection

height: 4" overall projection: 9  $^{1/4"}$  flow rate: 1.3 gpm\*