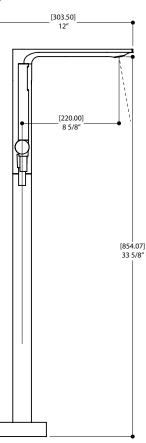

#### SPECS AT LARGE

Overall spout projection: 12" CC spout projection: 8 5/8" Total faucet height: 34 1/4" Flow rate: (tub filler) 5 gpm Flow rate: (tub filler) 2.5 gpm

Products and specifications shown are subject to change without notice. Please contact our technical support at tech@aquabrass.com for any further queries, replacement parts requests etc.