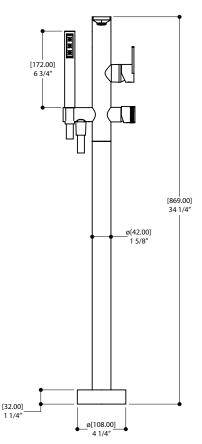

#### SPECS AT LARGE

Overall spout projection: 12" CC spout projection: 8 5/8" Total faucet height: 34 1/4" Flow rate: (tub filler) 5 gpm Flow rate: (tub filler) 2.5 gpm

Products and specifications shown are subject to change without notice. Please contact our technical support at tech@aquabrass.com for any further queries, replacement parts requests etc.