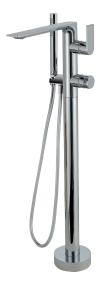

# alpha 92N85

florrmount tub filler with handshower

## FEATURES

Solid brass construction Crystal clear water flow 2 independent single volume and temperature mixing valves Handshower with 5' reinforced PVC hose 1/2" NPT male connection Rough-in not included, order **#92189** 