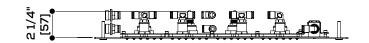

## AQUABRASS

# cura 922 22" x 15" recessed rainhead



## FEATURES

3 functions: rain, mist, rain chute Chromatherapy: 16 color shades from 2 RGB LED lamps Wallmount digital touchpad (3 settings) Stainless steel construction Thermostatic valve with 3 shut-off valves required

Flow rate: 2.5 gpm

## INCLUDED WITH CURA 922:

touchpad 1 on / off 2 color selection 3 chromatherapy function selector (color rotation, color set, on / off)

### FINISH

2 3 Touchpad Polished stainless steel (pss)

#### WARRANTY

Residential / commercial: Two years warranty (Complete warranty available at www.aquabrass.com/warranty)



**3 FUNCTIONS** 

MIST

· · · · ·

RAIN

\* \* \*

. . .

RAIN CHUTE

---





Aquabrass cannot be held responsible for any technical or typographical errors or omissions contained within this document and reserves the right to make changes without prior notice.

last revision: 11/10/2019