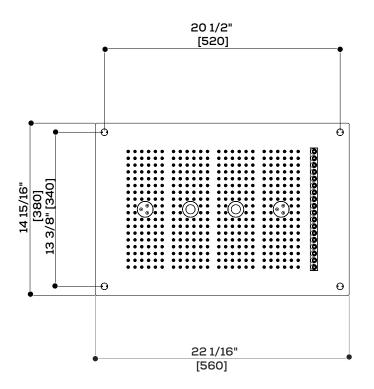

## AQUABRASS

# cura 922 22" x 15" recessed rainhead



## FEATURES

3 functions: rain, mist, rain chute Chromatherapy: 16 color shades from 2 RGB LED lamps Wallmount digital touchpad (3 settings) Stainless steel construction Thermostatic valve with 3 shut-off valves required

Flow rate: 2.5 gpm

## INCLUDED WITH CURA 922:

touchpad 1 on / off 2 color selection 3 chromatherapy function selector (color rotation, color set, on / off)

### FINISH

2 3 Touchpad Polished stainless steel (pss)

#### WARRANTY

Residential / commercial: Two years warranty (Complete warranty available at www.aquabrass.com/warranty)



**3 FUNCTIONS** 

MIST

· · · · ·

RAIN

\* \* \*

. . .

RAIN CHUTE

---





Aquabrass cannot be held responsible for any technical or typographical errors or omissions contained within this document and reserves the right to make changes without prior notice.

last revision: 11/10/2019