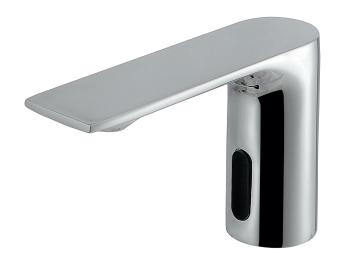

# alpha 92064

touchless single-hole lavatory faucet

#### **FEATURES**

Must be used in conjonction with a mxing valve Solid brass construction Crystal clear water flow Electronic on-off Press pop-up drain with overflow included 3/8" connection