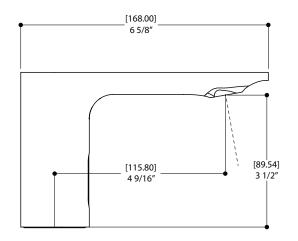

## SPECS AT LARGE

Overall spout projection: 6 5/8" CC spout projection: 4 9/16" Total faucet height: 4 1/8" Flow rate: 2 gpm Mounting hole: 1 3/8" Counter depth: 1 3/8"