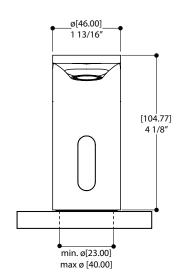

## SPECS AT LARGE

Overall spout projection: 6 5/8" CC spout projection: 4 9/16" Total faucet height: 4 1/8" Flow rate: 2 gpm Mounting hole: 1 3/8" Counter depth: 1 3/8"