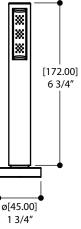

# SPECS AT LARGE

CC spout projection: 8 5/8" Total faucet height: 7 3/16"

Overall spout projection: 9 3/4" Flow rate (tub filler): 5.5 gpm Flow rate (handshower): 2.5 gpm

ø[42.00]

1 5/8"