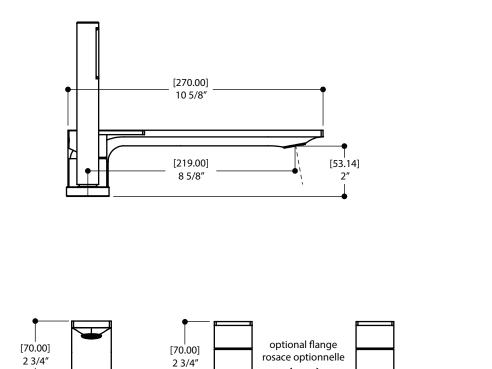

# SPECS AT LARGE

CC spout projection: 8 5/8" Total faucet height: 7 3/16"

Overall spout projection: 9 3/4" Flow rate (tub filler): 5.5 gpm Flow rate (handshower): 2.5 gpm

ø[42.00]

1 5/8"