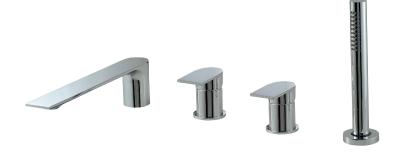

# alpha 92017

deckmount tub filler with handshower and 2 mixers

# FEATURES

solid brass construction crystal clear water flow 2 independent single volume and temperature mixing valves microphone handshower with 5' double-helix hidden hose 1/2" NPT female connection

# SPECS AT LARGE

CC spout projection: 8 5/8" Total faucet height: 7 3/16"

Overall spout projection: 9 3/4" Flow rate (tub filler): 5.5 gpm Flow rate (handshower): 2.5 gpm

ø[42.00]

1 5/8"