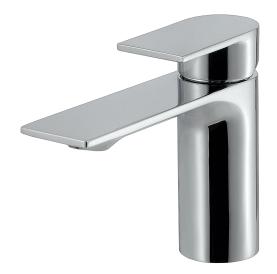

# alpha 92014

single-hole lavatory faucet

SPECS AT LARGE

Overall spout projection: 6 5/8" CC spout projection: 4 5/8" Total faucet height: 5 1/4" Flow rate: 2 gpm Mounting hole: 1 3/8" Counter depth: 1 3/8"

#### FEATURES

Solid brass construction Crystal clear water flow Single volume and temperature lever control Press pop-up drain with overflow included 3/8" connection