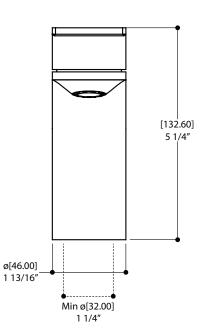

# alpha 92014

single-hole lavatory faucet

SPECS AT LARGE

Overall spout projection: 6 5/8" CC spout projection: 4 5/8" Total faucet height: 5 1/4" Flow rate: 2 gpm Mounting hole: 1 3/8" Counter depth: 1 3/8"