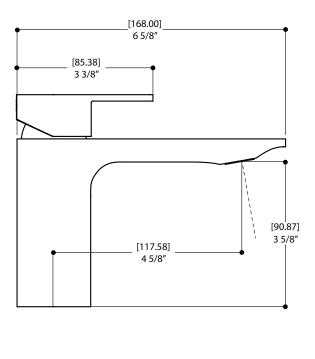

# alpha 92014

single-hole lavatory faucet

SPECS AT LARGE

Overall spout projection: 6 5/8" CC spout projection: 4 5/8" Total faucet height: 5 1/4" Flow rate: 2 gpm Mounting hole: 1 3/8" Counter depth: 1 3/8"