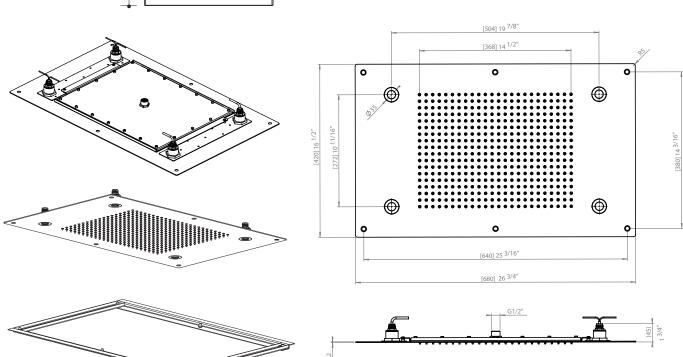

## cura aquademy 917

26 3/4" x 16 1/2" recessed rainhead

## FEATURES

Stainless steel construction

1 function: rain

Chromatherapy - 16 color shades from 4 RGB LED lamps

Wallmount digital touchpad

Thermostatic valve required (minimum of 1 volume control

recommended)

Flow rate: 5 gpm

- 1 on / off
- 2 chromatherapy function selector:
  - color rotation
  - color set
  - on / off
- 3 color selection