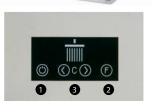

Flow rate: 5 gpm

- 1 on / off
- 2 chromatherapy function selector:
  - color rotation
  - color set
  - on / off
- 3 color selection