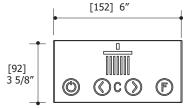

Flow rate: 5 gpm

- 1 on / off
- 2 chromatherapy function selector:
  - color rotation
  - color set
  - on / off
- 3 color selection