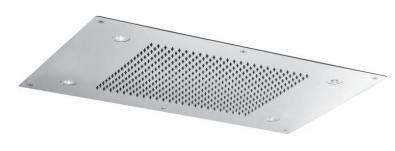

## cura aquademy 917

26 3/4" x 16 1/2" recessed rainhead

## FEATURES

Stainless steel construction

1 function: rain

Chromatherapy - 16 color shades from 4 RGB LED lamps

Wallmount digital touchpad

Thermostatic valve required (minimum of 1 volume control

recommended)