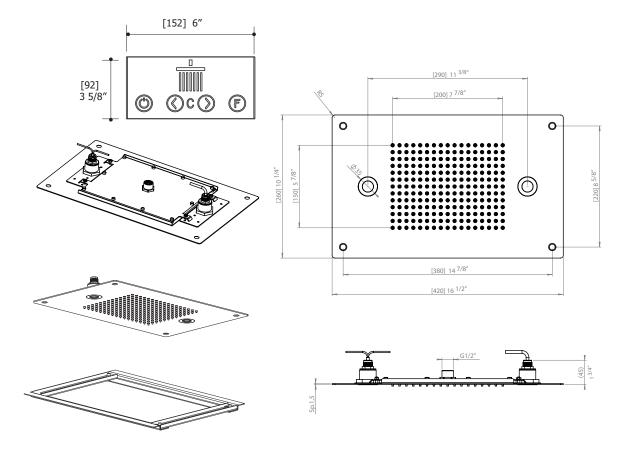

## cura aquademy 916

16" x 10" recessed rainhead

## FEATURES

Stainless steel construction 1 function: rain Chromatherapy - 16 color shades from 2 RGB LED lamps Wallmount digital touchpad Thermostatic valve required (minimum of 1 volume control recommended)

Flow rate: 5gpm

**FINISHES** 

Standard

Polished stainless steel (pss)