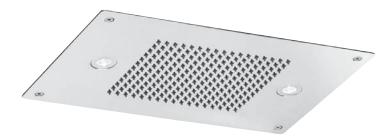

## cura aquademy 916

16" x 10" recessed rainhead

## FEATURES

Stainless steel construction 1 function: rain Chromatherapy - 16 color shades from 2 RGB LED lamps Wallmount digital touchpad Thermostatic valve required (minimum of 1 volume control recommended)