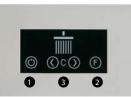

## TOUCHPAD FEATURES

- 1 on / off
- 2 chromatherapy function selector:
  - color rotation
  - color set
  - on / off
- 3 color selection