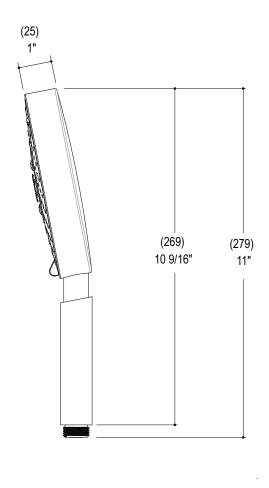

### **FEATURES**

3 functions: rain. massage, jet Silicone spray nozzles for easy cleaning 1/2" male connection

flow rate: 2.5 gpm