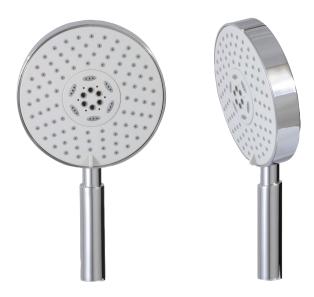

### **FEATURES**

3 functions: rain. massage, jet Silicone spray nozzles for easy cleaning 1/2" male connection

flow rate: 2.5 gpm