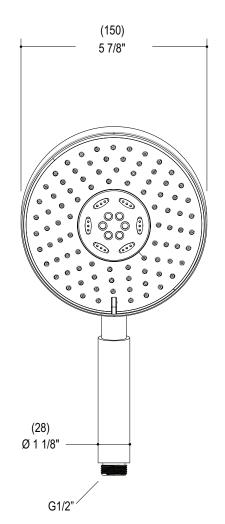

### **FEATURES**

3 functions: rain. massage, jet Silicone spray nozzles for easy cleaning 1/2" male connection

flow rate: 2.5 gpm