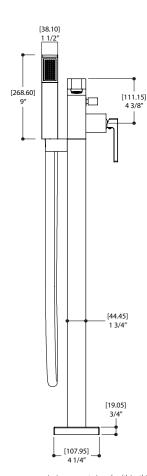

#### SPECS AT LARGE

Overall spout projection: 10 1/4" CC spout projection: 8 1/2" Total faucet height: 34 1/4"

Flow rate tub filler: 5.5 gpm Flow rate handshower: 2.5 gpm

Mounting hole: 1 3/8"

### **FEATURES**

Solid brass construction Crystal clear water flow Handshower with 5' reinforced PVC hose Pull-button diverter on the side of the spout 1/2" connection Featuring "easy-fit" system