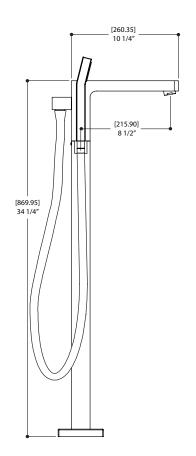

#### SPECS AT LARGE

Overall spout projection: 10 1/4" CC spout projection: 8 1/2" Total faucet height: 34 1/4"

Flow rate tub filler: 5.5 gpm Flow rate handshower: 2.5 gpm

Mounting hole: 1 3/8"