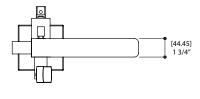

#### SPECS AT LARGE

Overall spout projection: 10 1/4" CC spout projection: 8 1/2" Total faucet height: 34 1/4"

Flow rate tub filler: 5.5 gpm Flow rate handshower: 2.5 gpm

Mounting hole: 1 3/8"