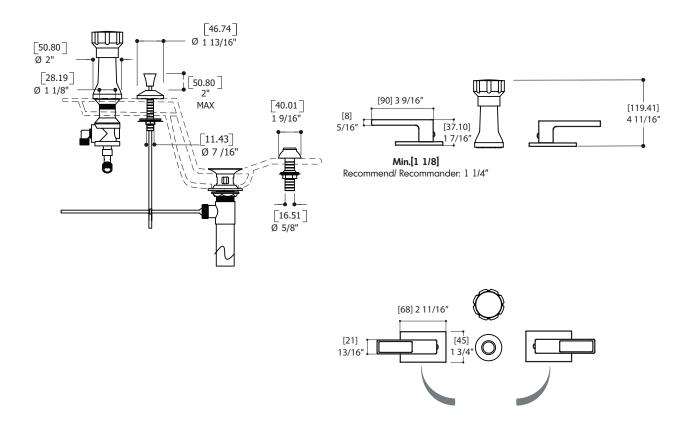

#### WARRANTY

Residential: limited lifetime warranty to original purchaser Commercial: two years warranty (Complete warranty available at www.aquabrass.com/warranty)

Total faucet height: 4 11/16"

SPECS AT LARGE

Flow rate: full flow

Aquabrass cannot be held responsible for any technical or typographical errors or omissions contained within this document and reserves the right to make changes without prior notice.