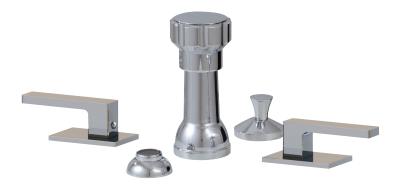

# b-jou 84526

4 hole bidet set

## FEATURES

Solid brass construction Incorporated vacuum breaker and vertical spray Mechanical drain included 1/2" connection

### FINISHES

Standard Polished chrome (pc) Brush nickel (bn) Custom 15 custom finishes available (ask your local Aquabrass authorized dealer for details)