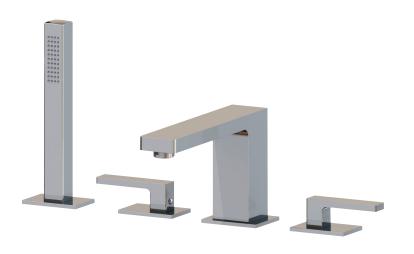

# b-jou 84518

4-piece deckmount tub filler with handshower

## FEATURES

Solid brass construction Crystal clear water flow Microphone handshower with 5' double-helix hidden hose Pull-button diverter at the back of the spout 1/2" connection