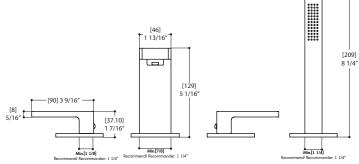

## SPECS AT LARGE

Overall spout projection: 8 7/8" CC spout projection: 7 1/16" Total faucet height: 5 1/16"

Flow rate (tub filler): 9 gpm Flow rate (handshower): 2.5 gpm Mounting hole: 1 1/4" Counter depth: 1 3/8"

#### CODE & COMPLIANCE

Recommended hole =  $\emptyset$  1.25" for all four items

Aquabrass cannot be held responsible for any technical or typographical errors or omissions contained within this document and reserves the right to make changes without prior notice.