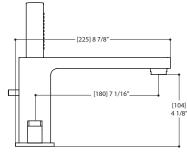

## SPECS AT LARGE

Overall spout projection: 8 7/8" CC spout projection: 7 1/16" Total faucet height: 5 1/16"

Flow rate (tub filler): 9 gpm Flow rate (handshower): 2.5 gpm Mounting hole: 1 1/4" Counter depth: 1 3/8"