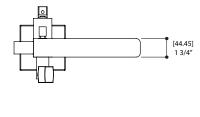

# SPECS AT LARGE

Overall spout projection: 10 1/4" CC spout projection: 8 1/2" Total faucet height: 34 1/4" Flow rate tub filler: 4.5 gpm Flow rate handshower: 2.5 gpm Mounting hole: 1 3/8"

## **FEATURES**

Solid brass construction Crystal clear water flow Lever with Swarovski crystal insert Handshower with 5' reinforced PVC hose Pull-button diverter on the side of the spout 1/2" connection Featuring "easy-fit" system