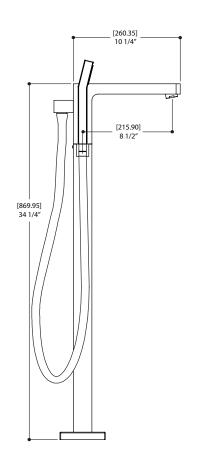

# SPECS AT LARGE

Overall spout projection: 10 1/4" CC spout projection: 8 1/2" Total faucet height: 34 1/4" Flow rate tub filler: 4.5 gpm Flow rate handshower: 2.5 gpm Mounting hole: 1 3/8"