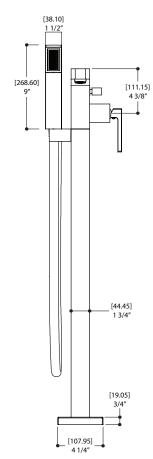

# SPECS AT LARGE

Overall spout projection: 10 1/4" CC spout projection: 8 1/2" Total faucet height: 34 1/4" Flow rate tub filler: 4.5 gpm Flow rate handshower: 2.5 gpm Mounting hole: 1 3/8"

## **FEATURES**

Solid brass construction Crystal clear water flow Lever with Swarovski crystal insert Handshower with 5' reinforced PVC hose Pull-button diverter on the side of the spout 1/2" connection Featuring "easy-fit" system