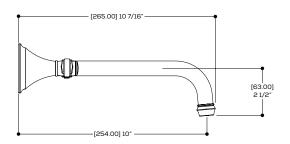

## SPECS AT LARGE

Overall spout projection: 10 7/8" Flow rate: 2.2 gpm CC spout projection: 10" Total faucet height: 3 3/4"

Mounting hole: 13/8" Counter depth: 13/8"

Aquabrass cannot be held responsible for any technical or typographical errors or omissions contained within this document and reserves the right to make changes without prior notice.