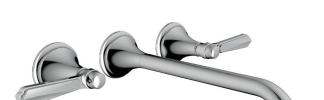

# AQUABRASS

wallmount 8" c.c. lavatory faucet

## **FEATURES**

Solid brass construction Crystal clear water flow Drain not included, see page 212 for options Rough-in not included, order #83029