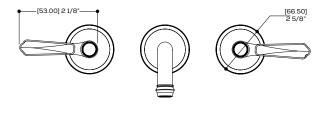

## SPECS AT LARGE

Overall spout projection: 10 7/8" Flow rate: 2.2 gpm CC spout projection: 10" Total faucet height: 3 3/4"

Mounting hole: 13/8" Counter depth: 13/8"

Aquabrass cannot be held responsible for any technical or typographical errors or omissions contained within this document and reserves the right to make changes without prior notice.