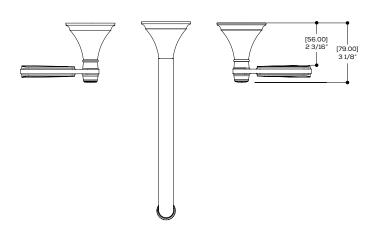

## SPECS AT LARGE

Overall spout projection: 10 7/8" Flow rate: 2.2 gpm CC spout projection: 10" Total faucet height: 3 3/4"

Mounting hole: 13/8" Counter depth: 13/8"

Aquabrass cannot be held responsible for any technical or typographical errors or omissions contained within this document and reserves the right to make changes without prior notice.