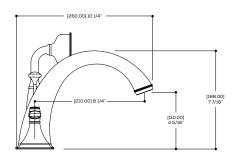

# SPECS AT LARGE

Overall spout projection: 10 1/4" CC spout projection: 8 1/4" Flow rate (tub filler): 8gpm

Mounting hole: 13/8"

(handshower): 2.5gpm

Aquabrass cannot be held responsible for any technical or typographical errors or omissions contained within this document and reserves the right to make changes without prior notice.