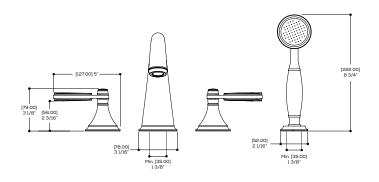

# SPECS AT LARGE

Overall spout projection: 10 1/4" CC spout projection: 8 1/4" Flow rate (tub filler): 8gpm

Mounting hole: 13/8"

(handshower): 2.5gpm

Aquabrass cannot be held responsible for any technical or typographical errors or omissions contained within this document and reserves the right to make changes without prior notice.