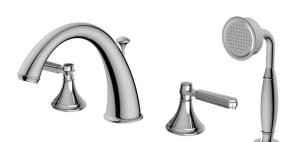

# Vittorio 8351

4-piece deckmount tub filler with handshower

# **FEATURES**

Solid brass construction Crystal clear water flow Handshower with 5' double-helix hidden hose 1/2" connection