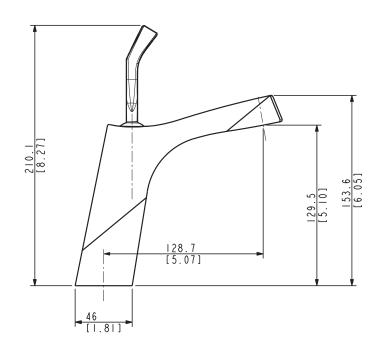

# SPECS AT LARGE

Overall spout projection: 6 9/16" CC spout projection: 5 1/8" Total faucet height: 8 1/4"

Flow rate: 1.5 gpm Mounting hole: 1 3/8" Counter depth: 1 3/8"