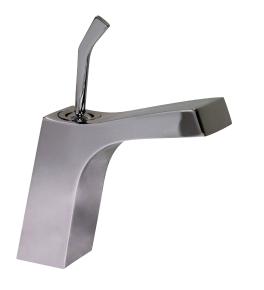

# SPECS AT LARGE

Overall spout projection: 6 9/16" CC spout projection: 5 1/8" Total faucet height: 8 1/4"

Flow rate: 1.5 gpm Mounting hole: 1 3/8" Counter depth: 1 3/8"

#### **FEATURES**

Solid brass construction Single volume and temperature joystick control Press pop-up drain with overflow included Ceramic cartridge 3/8" connection 16" stainless steel braided supply hose