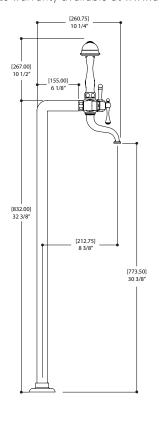

# regency 7386

wallmount cradle tub filler with handshower and floor risers

## SPECS AT LARGE

Overall spout projection: 10 1/4" CC spout projection: 8 3/8" Total faucet height: 43 3/8" Flow rate: (tub filler) 10 gpm Flow rate: (handshower) 2.5 gpm