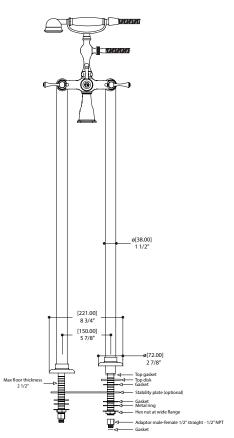

#### **FEATURES**

Solid brass construction Cascading water flow Lever diverter valve Handshower with 5' brass hose 3/4" NPT connection

Floor risers Solid brass construction 1 pair 3/4m x 1/2m

## SPECS AT LARGE

Overall spout projection: 10 1/4" CC spout projection: 8 3/8" Total faucet height: 43 3/8" Flow rate: (tub filler) 10 gpm Flow rate: (handshower) 2.5 gpm