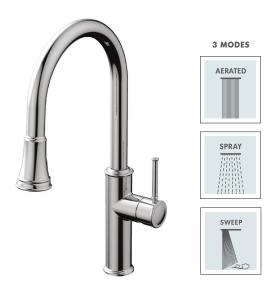

# Margherita 6845N

pull-down dual stream mode kitchen faucet

#### **FEATURES**

3 stream modes: aerated + spray + sweep Lead-free brass construction Single volume and temperature lever control 360° spout rotation 3/8" connection