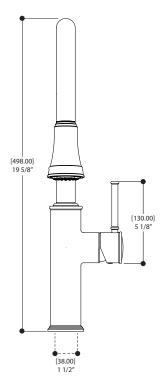

## SPECS AT LARGE

Overall spout projection: 11 3/4" CC spout projection: 9 1/2" Total faucet height: 19 5/8" Flow rate: 2 gpm Mounting hole: 1 3/8" Counter depth:1 3/8"