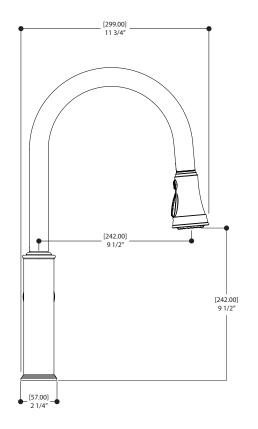

## SPECS AT LARGE

Overall spout projection: 11 3/4" CC spout projection: 9 1/2" Total faucet height: 19 5/8" Flow rate: 2 gpm Mounting hole: 1 3/8" Counter depth:1 3/8"