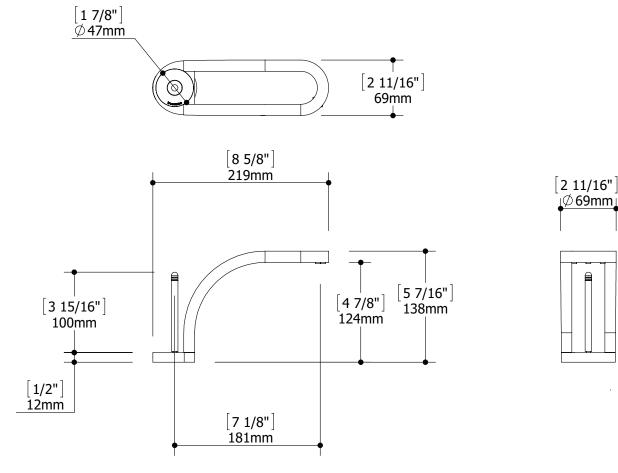

## SPECS AT LARGE

Overall spout projection: 8 5/8" CC spout projection: 7 1/8" Total faucet height: 5 7/16"

Flow rate: 1.5 gpm Mounting hole: 1 3/8" Counter depth: 1 3/8"

Solid brass construction Aerated water flow 3 caché aerators, at 0.5 gpm each Single volume and temperature joystick control Press pop-up drain with overflow ABDR00699 Ceramic cartridge 3/8" connection