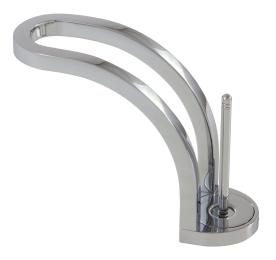

# strinG 17714

single-hole lavatory faucet



## SPECS AT LARGE

Overall spout projection: 8 5/8" CC spout projection: 7 1/8" Total faucet height: 5 7/16"

Flow rate: 1.5 gpm Mounting hole: 1 3/8" Counter depth: 1 3/8"



Solid brass construction Aerated water flow 3 caché aerators, at 0.5 gpm each Single volume and temperature joystick control Press pop-up drain with overflow ABDR00699 Ceramic cartridge 3/8" connection

### **FINISHES**

#### Standard

polished chrome (pc) black faucet /polished chrome joystick (bkpc) white faucet / polished chrome joystick (whpc) Custom 20 custom finishes available (ask your local Aquabrass authorized dealer for details)

#### WARRANTY

Residential: Limited lifetime warranty to original purchaser Commercial: Two years warranty (Complete warranty available at www.aquabrass.com/warranty)



Products