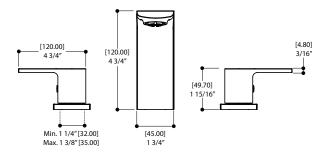

# F

Flow rate: 1.75 gpm

Mounting hole: 1 3/8" Counter depth: 1 3/8"

> [167.50] 6 5/8" (128.50] 5 1/16" (101.50] 4"

Aquabrass cannot be held responsible for any technical or typographical errors or omissions contained within this document and reserves the right to make changes without prior notice.

### Last revision: 10/17/2019

SPECS AT LARGE

Overall spout projection: 6 5/8"

CC spout projection: 5 1/16"

Total faucet height: 4 3/4"