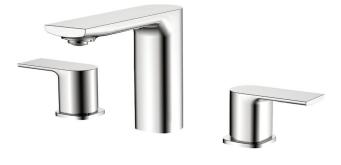

## Midtown 15016

widespread lavatory faucet

#### FEATURES

Solid brass construction Crystal clear water flow Press pop-up drain with overflow included 1/2" connection

#### FINISHES

Standard Polished chrome (pc) Electro black (ebk) Brushed gold PVD (bgvd)