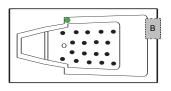

### **DIMENSIONS**

72" x 42" x 19" deep (1780 x 1067 x 483 mm) Whirlpool Operating Gallons = 65 (Liters = 245) Gallons to Overflow = (Liters = )

### INSTALLATION TIPS

- Install product according to our Owners manual and local codes.
- All units with an Airbath III may be 1 1/2 2 1/2" higher than stated.
- All whirlpool or Airbath™ unit requires an access panel.
- Hot water supply should be 65-75% of tub capacity or greater. Always consult your local plumber for recommendations as installations will vary.
- When ordering for undermount installation, always advise Americh to assure there are no issues with deck mounted controls.
- Cut-out dimension: 70" x 40"