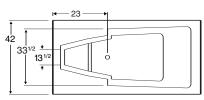

### **DIMENSIONS**

72" x 42" x 19" deep (1780 x 1067 x 483 mm) Whirlpool Operating Gallons = 65 (Liters = 245) Gallons to Overflow = (Liters = )

### INSTALLATION TIPS

- Install product according to our Owners manual and local codes.
- All units with an Airbath III may be 1 1/2 2 1/2" higher than stated.
- All whirlpool or Airbath™ unit requires an access panel.
- Hot water supply should be 65-75% of tub capacity or greater. Always consult your local plumber for recommendations as installations will vary.
- When ordering for undermount installation, always advise Americh to assure there are no issues with deck mounted controls.
- Cut-out dimension: 70" x 40"