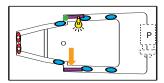

w.americh.com









Tub pictured with optional grab bar and waste & overflow.

All bathtub dimensions are  $\pm 1/2$ ".

### **CODES AND COMPLIANCE**

Americh products meet or exceed the following standards:

- Underwriters Laboratories (UL)
- Underwriters Laboratories Canada (cUL)
- Canadian Standards Association (CSA)
- ANSI Z124.1 ANSI A112-19.7
- ANSI A112.19.8 ASTM F462-79

Contact Americh for additional approvals.

### **DIMENSIONS**

72" x 42" x 19" deep (1780 x 1067 x 483 mm) Whirlpool Operating Gallons = 65 (Liters = 245) Gallons to Overflow = (Liters = )

#### **ELECTRICAL REQUIREMENTS**

Americh recommends one 20 amp ground fault circuit interrupter (GFCI) for each power supply provided with the bathtub.

# **Builder Series**



# **Luxury Series**



## **Platinum Series**



# Combination (pump and blower location only)



# Airbath System II



# Airbath System III





|       |           |     |     |         |        | Α   | С   | C E S | S S O R                 | I E S |              |            |            |
|-------|-----------|-----|-----|---------|--------|-----|-----|-------|-------------------------|-------|--------------|------------|------------|
| Apron | Grab Bars |     |     |         | Pillow |     |     |       | Neck Ti                 | Tile  | Installation |            |            |
|       | 9"        | 14" | 16" | Madison | Rail   | 13" | 17" | Angle | Head Support<br>Systems | """   | Flange       | Deck Mount | Undermount |
| •     | •         | •   | •   |         | •      | •   |     | •     | •                       |       | •