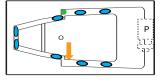

updated specifications: www.americh.com









Tub pictured with optional grab bar and waste & overflow.

All bathtub dimensions are  $\pm 1/2$ ".

### **CODES AND COMPLIANCE**

Americh products meet or exceed the following standards:

- Underwriters Laboratories (UL)
- Underwriters Laboratories Canada (cUL)
- Canadian Standards Association (CSA)
- ANSI Z124.1 ANSI A112-19.7
- ANSI A112.19.8 ASTM F462-79

Contact Americh for additional approvals.

### **DIMENSIONS**

72" x 42" x 19" deep (1780 x 1067 x 483 mm) Whirlpool Operating Gallons = 65 (Liters = 245) Gallons to Overflow = (Liters = )

#### **ELECTRICAL REQUIREMENTS**

Americh recommends one 20 amp ground fault circuit interrupter (GFCI) for each power supply provided with the bathtub.

# **Builder Series**



# **Luxury Series**



## **Platinum Series**



# Combination (pump and blower location only)



# Airbath System II



# Airbath System III





|       |           |     |     |         |        | Α   | С   | C E S | S S O R                 | I E S |              |            |            |
|-------|-----------|-----|-----|---------|--------|-----|-----|-------|-------------------------|-------|--------------|------------|------------|
| Apron | Grab Bars |     |     |         | Pillow |     |     |       | Neck Ti                 | Tile  | Installation |            |            |
|       | 9"        | 14" | 16" | Madison | Rail   | 13" | 17" | Angle | Head Support<br>Systems | """   | Flange       | Deck Mount | Undermount |
| •     | •         | •   | •   |         | •      | •   |     | •     | •