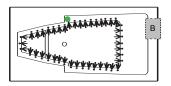

### **DIMENSIONS**

72" x 42" x 19" deep (1780 x 1067 x 483 mm) Whirlpool Operating Gallons = 65 (Liters = 245) Gallons to Overflow = (Liters = )

### INSTALLATION TIPS

- Install product according to our Owners manual and local codes.
- All units with an Airbath III may be 1 1/2 2 1/2" higher than stated.
- All whirlpool or Airbath™ unit requires an access panel.
- Hot water supply should be 65-75% of tub capacity or greater. Always consult your local plumber for recommendations as installations will vary.
- When ordering for undermount installation, always advise Americh to assure there are no issues with deck mounted controls.
- Cut-out dimension: 70" x 40"