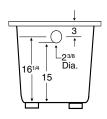

### **DIMENSIONS**

72" x 42" x 19" deep (1780 x 1067 x 483 mm) Whirlpool Operating Gallons = 65 (Liters = 245) Gallons to Overflow = (Liters = )