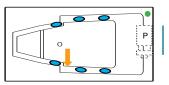

r website for the most updated specifications: www.americh.com









Tub pictured with optional grab bar and waste & overflow.

All bathtub dimensions are  $\pm 1/2$ ".

### **CODES AND COMPLIANCE**

Americh products meet or exceed the following standards:

- Underwriters Laboratories (UL)
- Underwriters Laboratories Canada (cUL)
- Canadian Standards Association (CSA)
- ANSI Z124.1 ANSI A112-19.7
- ANSI A112.19.8 ASTM F462-79

Contact Americh for additional approvals.

### **DIMENSIONS**

72" x 42" x 19" deep (1780 x 1067 x 483 mm) Whirlpool Operating Gallons = 65 (Liters = 245) Gallons to Overflow = (Liters = )

#### **ELECTRICAL REQUIREMENTS**

Americh recommends one 20 amp ground fault circuit interrupter (GFCI) for each power supply provided with the bathtub.

# **Builder Series**



# **Luxury Series**



## **Platinum Series**



# Combination (pump and blower location only)



# Airbath System II



# Airbath System III





|       |           |     |     |         |        | Α   | С   | C E S | S S O R                 | I E S |              |            |            |
|-------|-----------|-----|-----|---------|--------|-----|-----|-------|-------------------------|-------|--------------|------------|------------|
| Apron | Grab Bars |     |     |         | Pillow |     |     |       | Neck Ti                 | Tile  | Installation |            |            |
|       | 9"        | 14" | 16" | Madison | Rail   | 13" | 17" | Angle | Head Support<br>Systems | """   | Flange       | Deck Mount | Undermount |
| •     | •         | •   | •   |         | •      | •   |