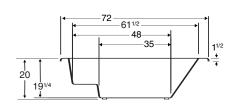

### **DIMENSIONS**

72" x 42" x 19" deep (1780 x 1067 x 483 mm) Whirlpool Operating Gallons = 65 (Liters = 245) Gallons to Overflow = (Liters = )

### INSTALLATION TIPS

- Install product according to our Owners manual and local codes.
- All units with an Airbath III may be 1 1/2 2 1/2" higher than stated.
- All whirlpool or Airbath™ unit requires an access panel.
- Hot water supply should be 65-75% of tub capacity or greater. Always consult your local plumber for recommendations as installations will vary.
- When ordering for undermount installation, always advise Americh to assure there are no issues with deck mounted controls.
- Cut-out dimension: 70" x 40"