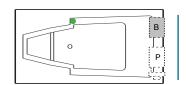

grab bar and waste & overflow.

All bathtub dimensions are  $\pm 1/2$ ".

### **CODES AND COMPLIANCE**

Americh products meet or exceed the following standards:

- Underwriters Laboratories (UL)
- Underwriters Laboratories Canada (cUL)
- Canadian Standards Association (CSA)
- ANSI Z124.1 ANSI A112-19.7
- ANSI A112.19.8 ASTM F462-79

Contact Americh for additional approvals.

### **DIMENSIONS**

72" x 42" x 19" deep (1780 x 1067 x 483 mm) Whirlpool Operating Gallons = 65 (Liters = 245) Gallons to Overflow = (Liters = )

#### **ELECTRICAL REQUIREMENTS**

Americh recommends one 20 amp ground fault circuit interrupter (GFCI) for each power supply provided with the bathtub.

# **Builder Series**



# **Luxury Series**



## **Platinum Series**



# Combination (pump and blower location only)



# Airbath System II



# Airbath System III





|       |           |     |     |         |        | Α   | С   | C E S | S S O R                 | I E S |              |            |            |
|-------|-----------|-----|-----|---------|--------|-----|-----|-------|-------------------------|-------|--------------|------------|------------|
| Apron | Grab Bars |     |     |         | Pillow |     |     |       | Neck Ti                 | Tile  | Installation |            |            |
|       | 9"        | 14" | 16" | Madison | Rail   | 13" | 17" | Angle | Head Support<br>Systems | """   | Flange       | Deck Mount | Undermount |
| •     | •         | •   | •   |         | •      | •   |     | •     | •                       |       | •            | Yes        | Yes        |
|       |